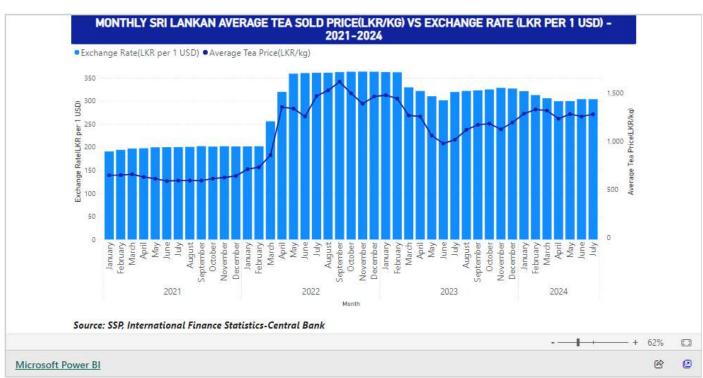

# Currency – As of 07th August 2024

|                   | United Stat |                                   |                                   | mmunity Euro<br>UR) |                  | ngdom pounds<br>(GBP)  |
|-------------------|-------------|-----------------------------------|-----------------------------------|---------------------|------------------|------------------------|
|                   | 2024        | Corresponding<br>2023             | 2024                              | Correspond<br>2     | ling<br>023 2024 | Corresponding<br>202   |
| Sri Lankan Rupes  | 302.34      | 318.44                            | 329.99                            | 350.                | 35 384.47        | 405.90                 |
|                   |             |                                   |                                   |                     | (Courtesy - Cen  | tral Bank of Sri Lanka |
| Indian Rupes      | 83.93       | 82.69                             | 91.75                             | 90                  | .99 106.79       | 9 105.41               |
| Kenyan Shilling   | 128.69      | 141.27                            | 140.68                            | 155                 | .46 163.74       | 4 180.10               |
| Bangladesh Taka   | 116.26      | 107.78                            | 127.09                            | 118                 | .61 147.93       | 3 137.40               |
| Indonesian Rupiah | 16,159.60   | 15,146.00                         | 17,664.30                         | 16,667              | .10 20,561.00    | 19,308.50              |
| Malawi Kwacha     | 1721.63     | 1,043.52                          | 1881.94                           | 1,148               | .33 2,190.5      | 5 1,330.31             |
| Vietnam Dong      | 25,121.00   | 23,721.00                         | 27,460.20                         | 26,103              | .30 31,963.30    | 30,240.10              |
|                   |             |                                   |                                   |                     | (Courtesy        | - Oanda Corporation    |
|                   | TIME PER    | SRI LANKA RUI<br>IOD 01/08/2024 T | PEE AGAINST US<br>TO 07/08/2024 ( |                     | G RATE)          |                        |
|                   | 01/08/2024  | 302.45 02,                        | /08/2024                          | 302.50              | 05/08/2024       | 302.09                 |
|                   | 06/08/2024  | 302.21 07,                        | /08/2024                          | 302.34              |                  |                        |

CURRENCY As of 07th August 2024 LKR/USD 302.34

(www.cbsl.gov.lk)

CRUDE OIL
As of 07th August 2024
USD 77.65

(markets.businessinsider.com)