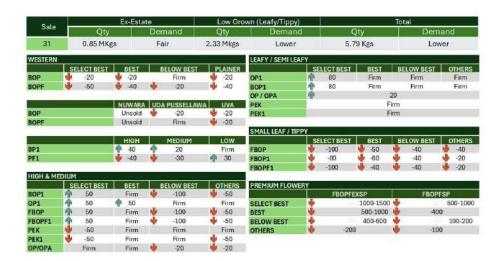

# Quantity Sold during the period 29th July - 03rd August 2024

|                                | 20           | 24             | 20           | 23             |
|--------------------------------|--------------|----------------|--------------|----------------|
|                                | WEEKLY       | TODATE         | WEEKLY       | TODATE         |
| Private Sales                  | 132,486.50   | 3,860,203.80   | 104,060.20   | 3,022,488.46   |
| Public Auction                 | 4,981,388.00 | 143,155,247.00 | 5,256,697.00 | 148,286,682.50 |
| Forward Contracts              | 34,910.00    | 1,182,330.00   | 11,500.00    | 1,800,508.00   |
| Direct Sales                   | 2            | 25             |              |                |
| Total                          | 5,148,784.50 | 148,197,780.80 | 5,372,257.20 | 153,109,678.96 |
| BMF Excluded From Private Sale | 44,245.00    | 1,370,894.00   | 39,500.00    | 1,528,908.00   |

| CATALOGUE              | LOTS   | QTY (KGS) |
|------------------------|--------|-----------|
| Ex-estate              | 832    | 853,228   |
| High And Medium        | 1,895  | 834,526   |
| Low Grown (Leafy)      | 1,904  | 730,117   |
| Low Grown (Semi Leafy) | 1,532  | 654,796   |
| Low Grown (Tippy)      | 1,949  | 941,022   |
| Off Grades + BOP1A     | 2,356  | 1,179,240 |
| Dusts                  | 619    | 542,221   |
| Premium Flowery        | 385    | 57,214    |
| TOTAL                  | 11,472 | 5,792,364 |

**Demand:** Ex-Estate met with fair demand whilst Low Grown met with lower demand.