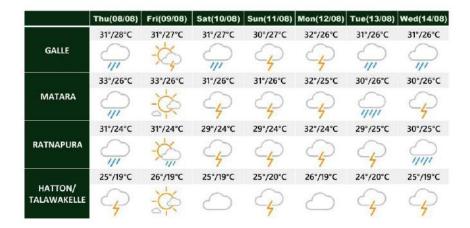

0   |

# **Tea Tech Tips**



Improve dhool output with the right degree of wither, roll breaker speed, perforation size of meshes and slope of the tray.

Crop & Weather (For the period 30th July - 05th August 2024)



The Western and Nuwara Eliya planting districts reported bright conditions and occasional showers. The Department of Meteorology forecasts showers in both regions.

The Uva/Udapussellawa's experienced sunny weather and scattered showers.

The Low grown's experienced sunny conditions with occasional showers throughout the week. Rains are to be expected in the Low grown districts.

The Uva/Udapussellawa and Low grown districts maintained their crop intakes whilst the Western and Nuwara Eliya's reported a decline.

### Weather Forecast (For the period 08th - 14th August 2024)



# Tea Sale Arrangements - Sale No. 36 - 09th / 10th of September 2024 (CTTA Circular No. 30 of 2024 dated July 29,2024)

As recommended by the Colombo Brokers Association, the catalogue closure of Sale No.36, scheduled for the 09th/10th of September 2024, originally planned for the 22nd of August 2024, has been postponed to the 23rd of August 2024. This postponement is based on the one-day sale that will be held the following week, Sale No.37, on the 18th of September 2024, which will include offerings only from the 24th (Saturday) to the 29th (Thursday) of August 2024. The Poya holiday on the 19th will also complement the decision, as volumes will be manageable for Sale 36, even with the extended closure.

# This Week's Market Movement at Colombo Tea Auction



# **Order of Sale this we