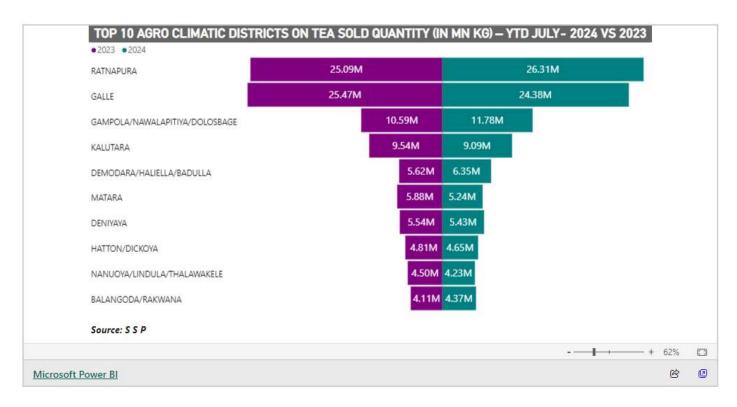

### This week's Tea News



1 - What Happens to Your Body When You Drink Tea Every Day



2 - What Is Chai Tea?

#### **Tea Statistics**





# **Market movement at International Auction Centers this week**



# Currency – As of 07th August 2024



|                   | United Stat |                                   |                                   | mmunity Euro<br>UR) |                  | ngdom pounds<br>(GBP)  |
|-------------------|-------------|-----------------------------------|-----------------------------------|---------------------|------------------|------------------------|
|                   | 2024        | Corresponding<br>2023             | 2024                              | Correspond<br>2     | ling<br>023 2024 | Corresponding<br>202   |
| Sri Lankan Rupes  | 302.34      | 318.44                            | 329.99                            | 350.                | 35 384.47        | 405.90