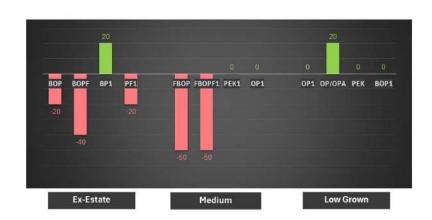

# This Week's Market Movement at Colombo Tea Auction

**Demand:** Ex-Estate met with fair demand whilst Low Grown met with lower demand.

#### **BOP**

Best Western's a few selected invoices held firm whilst all others were irregular and mostly lower. In the Below Best category, well-made teas maintained whilst others declined by Rs.20-40/- per kg. Teas at the lower end too followed a similar trend. Nuwara Eliya's were mostly unsold. Better Uda Pussellawa's lost by Rs.20-40/- per kg, others gained by a similar margin. Better Uva's eased by Rs.20-40/- per kg whilst all others maintained last week's levels.

#### **BOPF**

Best Western's a few selected invoices declined by Rs.50-80/- per kg whilst all others remained unchanged. In the Below Best category, better teas dropped by Rs.20-40/- per kg and more. Teas at the lower end lost by Rs.40/- per kg. Nuwara Eliya's were mostly unsold. Uda Pussellawa's better teas maintained, whilst others moved up by Rs.20-40/- per kg. Uva's held firm.

#### **Medium Grown Teas**

**BOP1** - Select best moved up by Rs. 50/ - per kg. Best held firm. Below best lost by Rs. 100/- per kg whilst others declined by Rs. 50/- per kg.

**OP1** - Select best and best appreciated by Rs.50/- per kg. Below best and best remained unchanged. **OP/OPA** - Select best and best held firm whilst all others were easier by Rs. 20/- per kg.

**PEK** - Select best declined by Rs.50/- per kg whilst all others remained unchanged.

PEK1 - Select best eased by Rs. 50/- per kg. Best and below best maintained. others lost by Rs. 50/- per kg.

**FBOP/ FBOPF 1** - Select best gained by Rs.50/- per kg. Best maintained. Below best dropped by Rs. 100/- per kg whilst others declined by Rs.50/- per kg.