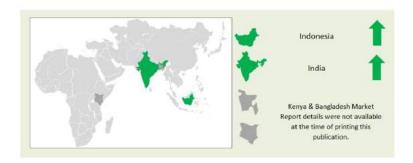

### This week's Tea News



1 - The Best Tea for Gut Health, According to Dietitians



2 - The 6 Best Anti-Inflammatory Teas

### **Tea Statistics**





### **Market movement at International Auction Centers this week**



## Currency – As of 23rd July 2024



|                                                       | United Stat |                       | European Con<br>(EU   |                                         | United Kingdom pounds<br>(GBP) |