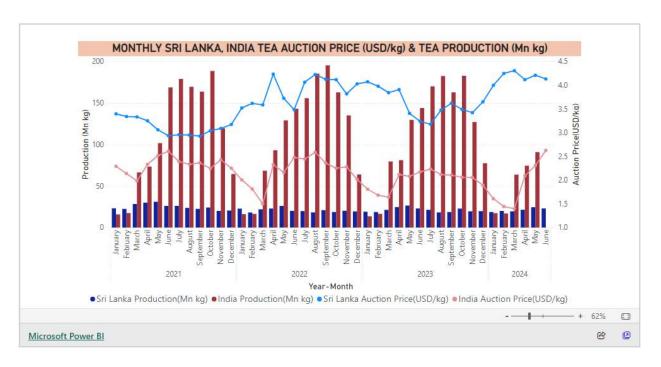

### This week's Tea News



1 - The Best Tea for Gut Health, According to Dietitians



2 - The 6 Best Anti-Inflammatory Teas

### **Tea Statistics**





### **Market movement at International Auction Centers this week**



## Currency – As of 23rd July 2024



|                                                       | United Stat |                       | European Con<br>(EU   |                                         | United Kingdom pounds<br>(GBP) |