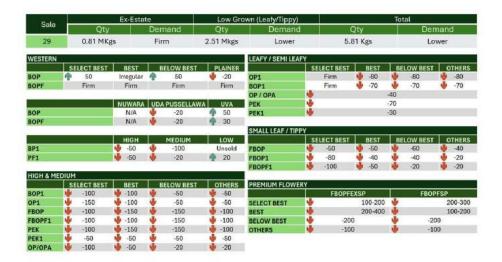

**Demand:** Ex-Estate better teas sold at dearer rates others were firm whilst Low Grown met with lower demand.

### **High Grown Teas**

#### **BOP**

Best Western's selected invoices gained by Rs. 50/- per kg, whilst others were irregular. Below Best few invoices were firm to dearer by Rs. 50/- per kg, whilst others held firm. Teas at the lower end were firm to lower by Rs. 50/- per kg. Nuwara Eliya's had hardly any offerings. Uda Pussellawa's clean leaf teas maintained last week's levels, whilst others were lower by Rs. 20-40/- per kg. Uva's appreciated by Rs. 50-100/- per kg.

#### **BOPF**

Best Western's selected invoices were generally firm; others were irregular and lower by Rs. 20-30/- per kg. Below Best few invoices maintained, whilst others were irregular. Teas at the lower end were generally firm and eased towards the closure. Nuwara Eliya's had hardly any offerings. Uda Pussellawa's clean leaf teas remained unchanged, whilst others dropped by Rs. 20-40/- per kg. Uva's were firm to dearer by Rs. 20-30/- per kg.

#### **Medium Grown Teas**

**BOP1** - Select best and best were lower by Rs. 100/- per kg whilst all others dropped by Rs. 50/- per kg.

**OP1** - Select best eased by Rs.150/- per kg. Best were lower by Rs.100/- per kg whilst all others were easier by Rs.50/- per kg.

**OP/OPA** - Select best eased by Rs.100/- per kg. Best dropped by Rs.50/- per kg. Others were lower by Rs.20/- per kg.

PEK - Overall, dropped by Rs.100-150/- per kg.

**PEK1** - In general, lower by Rs.50/- per kg.

**FBOP** - In general, dropped by Rs.100-150/- per kg.

**FBOPF1** - Select best and best dropped by Rs.100/- per kg. Below best eased by Rs.150/- per kg whilst others declined by Rs.100/- per kg.

### **Low Grown Teas**

**BOP1** - Select best and best were easier, whilst best were firm, below best and poorer sorts were lower.

**OP1** - Select best and best were firm. Below best were irregularly lower. Poorer sorts declined.

**OP** - Select best were firm to lower, whilst best, below best and poorer sorts declined.

**OPA** - Select best were firm to lower whilst best, below best and poorer sorts were lower.

**PEKOE/PEKOE1** - Select best and best PEK's were firm whilst below best and poorer sorts were irregularly lower. Select best PEK1's were firm to lower whilst best and below best were firm.

**FBOP/FBOP1** - Select best were firm to lower, whilst below best and others were lower to last.

**BOP** - Select best and best were firm, whilst below best and others were lower.

**BOPF** - All-round firm.

**FBOPF/FBOPF1** - Select best FBOPF's were lower, whilst all others were firm. All-round FBOPF1s were lower to last.

| QUOTATIONS          | SELECT BEST | BEST        | BELOW BEST  | OTHER       |
|---------------------|-------------|-------------|-------------|-------------|
| BOP1                | 2,350-3,100 | 1,800-2,200 | 1,300-1,550 | 900-1,200   |
| OP1                 | 2,250-3,400 | 1,800-2,200 | 1,500-1,700 | 750-1,200   |
| OP                  | 1,500-1,700 | 1,360-1,450 | 1,100-1,300 | 750-1,000   |
| OPA                 | 1,500-1,800 | 1,300-1,400 | 1,100-1,250 | 750-1,000   |
| PEKOE               | 1,700-2,200 | 1,450-1,550 | 1,250-1,450 | 850-1,100   |
| PEKOE1              | 1,700-2,150 | 1,500-1,650 | 1,360-1,500 | 850-1,200   |
| FBOP1               | 1,600-2,200 | 1,300-1,500 | 1,000-1,200 | Below 900   |
| FBOP                | 2100-2,650  | 1,750-2,000 | 1,400-1,700 | Below 1,300 |
| ВОР                 | 1,800-2,250 | 1,500-1,700 | 1,300-1,450 | Below 1,100 |
| BOPF                | 1,000-1,900 | 850-950     | 750-820     | Below 720   |
| FBOPF1              | 1,800-2,150 | 1,600-1,750 | 1,300-1,500 | Below 1,200 |
| FBOPF               | 1,600-2,250 | 1,300-1,500 | 1,000-1,250 | Below 900   |
| FFSP/FFEXSP/FFEXSP1 | 5000-7,900  | 2,800-4,000 | 1,500-2,600 | Below 1,300 |