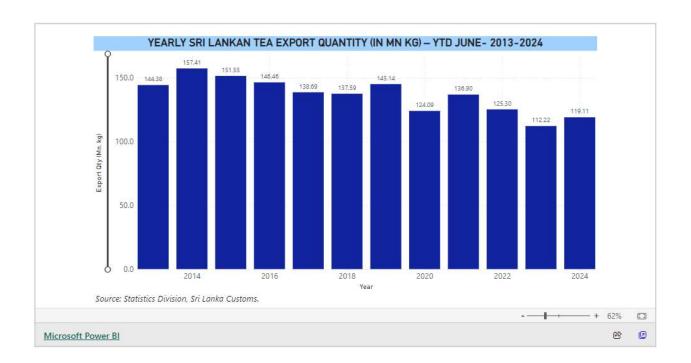

### This week's Tea News



1 - The Best Tea for Gut Health, According to Dietitians



2 - The 6 Best Anti-Inflammatory Teas

### **Tea Statistics**





### **Market movement at International Auction Centers this week**



## Currency – As of 23rd July 2024



|                                                       | United Stat |                       | European Con<br>(EU   |                                         | United Kingdom pounds<br>(GBP) |