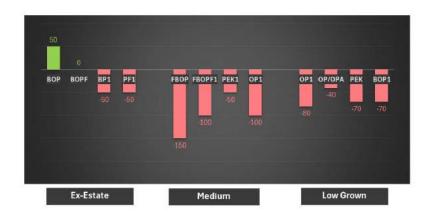

**Demand:** Ex-Estate better teas sold at dearer rates others were firm whilst Low Grown met with lower demand.

#### **BOP**

Best Western's selected invoices gained by Rs. 50/- per kg, whilst others were irregular. Below Best few invoices were firm to dearer by Rs. 50/- per kg, whilst others held firm. Teas at the lower end were firm to lower by Rs. 50/- per kg. Nuwara Eliya's had hardly any offerings. Uda Pussellawa's clean leaf teas maintained last week's levels, whilst others were lower by Rs. 20-40/- per kg. Uva's appreciated by Rs. 50-100/- per kg.

#### **BOPF**

Best Western's selected invoices were generally firm; others were irregular and lower by Rs. 20-30/- per kg. Below Best few invoices maintained, whilst others were irregular. Teas at the lower end were generally firm and eased towards the closure. Nuwara Eliya's had hardly any offerings. Uda Pussellawa's clean leaf teas remained unchanged, whilst others dropped by Rs. 20-40/- per kg. Uva's were firm to dearer by Rs. 20-30/- per kg.

#### **Medium Grown Teas**

**BOP1** - Select best and best were lower by Rs. 100/- per kg whilst all others dropped by Rs. 50/- per kg.

**OP1** - Select best eased by Rs.150/- per kg. Best were lower by Rs.100/- per kg whilst all others were easier by Rs.50/- per kg.

**OP/OPA** - Select best eased by Rs.100/- per kg. Best dropped by Rs.50/- per kg. Others were lower by Rs.20/- per kg.

PEK - Overall, dropped by Rs.100-150/- per kg.

**PEK1** - In general, lower by Rs.50/- per kg.

**FBOP** - In general, dropped by Rs.100-150/- per kg.

**FBOPF1** - Select best and best dropped by Rs.100/- per kg. Below best eased by Rs.150/- per kg whilst others declined by Rs.100/- per kg.

### **Low Grown Teas**

**BOP1** - Select best and best were easier, whilst best were firm, below best and poorer sorts were lower.

**OP1** - Select best and best were firm. Below best were irregularly lower. Poorer sorts declined.

**OP** - Select best were firm to lower, whilst best, below best and poorer sorts declined.

**OPA** - Select best were firm to lower whilst best, below best and poorer sorts were lower.

**PEKOE/PEKOE1** - Select best and best PEK's were firm whilst below best and poorer sorts were irregularly lower. Select best PEK1's were firm to lower whilst best and below best were firm.

**FBOP/FBOP1** - Select best were firm to lower, whilst below best and others were lower to last.

**BOP** - Select best and best were firm, whilst below best and others were lower.

**BOPF** - All-round firm.

**FBOPF/FBOPF1** - Select best FBOPF's were lower, whilst all others were firm. All-round FBOPF1s were lower to last.

| QUOTATIONS          | SELECT BEST | BEST        | BELOW BEST  | OTHER       |
|---------------------|-------------|-------------|-------------|-------------|
| BOP1                | 2,350-3,100 | 1,800-2,200 | 1,300-1,550 | 900-1,200   |
| OP1                 | 2,250-3,400 | 1,800-2,200 | 1,500-1,700 | 750-1,200   |
| OP                  | 1,500-1,700 | 1,360-1,450 | 1,100-1,300 | 750-1,000   |
| OPA                 | 1,500-1,800 | 1,300-1,400 | 1,100-1,250 | 750-1,000   |
| PEKOE               | 1,700-2,200 | 1,450-1,550 | 1,250-1,450 | 850-1,100   |
| PEKOE1              | 1,700-2,150 | 1,500-1,650 | 1,360-1,500 | 850-1,200   |
| FBOP1               | 1,600-2,200 | 1,300-1,500 | 1,000-1,200 | Below 900   |
| FBOP                | 2100-2,650  | 1,750-2,000 | 1,400-1,700 | Below 1,300 |
| ВОР                 | 1,800-2,250 | 1,500-1,700 | 1,300-1,450 | Below 1,100 |
| BOPF                | 1,000-1,900 | 850-950     | 750-820     | Below 720   |
| FBOPF1              | 1,800-2,150 | 1,600-1,750 | 1,300-1,500 | Below 1,200 |
| FBOPF               | 1,600-2,250 | 1,300-1,500 | 1,000-1,250 | Below 900   |
| FFSP/FFEXSP/FFEXSP1 | 5000-7,900  | 2,800-4,000 | 1,500-2,600 | Below 1,300 |