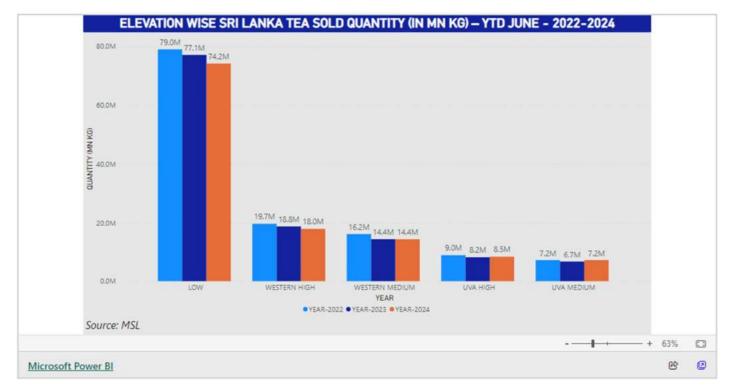

## This week's Tea News



1 - <u>Calm in a teacup - The New Indian Express</u>



2 - <u>Tea Tourism is Growing</u>

## **Tea Statistics**





## Market movement at International Auction Centers this week



# Currency – As of 10th July 2024



|                   | United Stat<br>(US |                       | European Cor<br>(EL |                       | United Kingdo<br>(GBI |                      |
|-------------------|--------------------|-----------------------|---------------------|-----------------------|-----------------------|----------------------|
|                   | 2024               | Corresponding<br>2023 | 2024                | Corresponding<br>2023 | 2024                  | Corresponding<br>202 |
| Sri Lankan Rupee  | 304.21             | 311.51                | 329.03              | 341.41                | 388.96                | 399.34               |
|                   |                    |