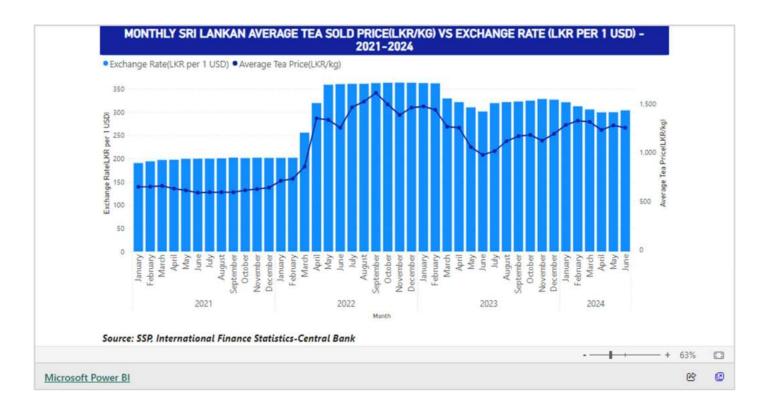

# Currency – As of 10th July 2024

|                   | United Stat<br>(US |                       | European Cor<br>(EL |                       | United Kingdo<br>(GBI |                      |
|-------------------|--------------------|-----------------------|---------------------|-----------------------|-----------------------|----------------------|
|                   | 2024               | Corresponding<br>2023 | 2024                | Corresponding<br>2023 | 2024                  | Corresponding<br>202 |
| Sri Lankan Rupee  | 304.21             | 311.51                | 329.03              | 341.41                | 388.96                | 399.34               |
|                   |                    |                       |                     |                       | (Courtesy - Central   | Bank of Sri Lanka    |
| Indian Rupee      | 83.49              | 82.64                 | 90.32               | 90.64                 | 106.85                | 106.09               |
| Kenyan Shilling   | 126.92             | 140.10                | 137.31              | 153.65                | 162.43                | 179.85               |
| Bangladesh Taka   | 116.33             | 107.43                | 125.85              | 117.82                | 148.88                | 137.91               |
| Indonesian Rupiah | 16,266.90          | 15,160.20             | 17,598.90           | 16,626.40             | 20,818.60             | 19,461.30            |
| Malawi Kwacha     | 1,722.77           | 1,037.00              | 1,863.85            | 1,137.28              | 2,204.84              | 1,331.20             |
| Vietnam Dong      | 25,415.40          | 23,640.50             | 27,496.60           | 25,926.80             | 32,527.10             | 30,347.50            |
|                   |                    |                       |                     |                       | (Courtesy - O         | anda Corporation     |

CURRENCY As of 10th July 2024 LKR/USD 304.21

(www.cbsl.gov.lk)

CRUDE OIL As of 10th July 2024 USD 84.46

(markets.businessinsider.com)