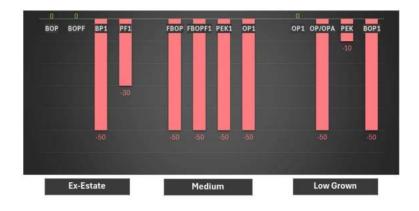

**Demand:** Ex-Estate met with irregularly firm demand whilst Low Grown met with lower demand.

| -         |       |            |     | Ex-Esta | te   |             |     | Low Gro | wn (Leafy/Tippy) |     |           |     |         | To  | tal      |     |         |
|-----------|-------|------------|-----|---------|------|-------------|-----|---------|------------------|-----|-----------|-----|---------|-----|----------|-----|---------|
| Sale      |       | Qty        |     |         | De   | mand        |     | Qty     | Demano           | i.  |           | Qty | 12      |     | Den      | nan | d       |
| 27        |       | 0.7 MKg    | s   | Irr     | egul | arly firm   | 2.5 | 6 Mkgs  | Lower            |     | 5.5       | M   | (gs     |     | Lo       | wer |         |
| WESTERN   |       |            |     |         |      |             |     |         | LEAFY / SEMILEA  | FY  |           |     | elen.   |     |          |     |         |
|           | s     | ELECT BEST | Т   | BEST    |      | BELOW BEST  | T   | LAINER  |                  | SE  | LECT BEST | Т   | BEST    | BE  | LOW BEST | T   | THERS   |
| BOP       |       | 100        | h   | regular | 4    | 100         |     | Firm    | OP1              |     | Firm      | 1   | Firm    |     | Firm     |     | Firm    |
| BOPF      |       | -50        |     | -50     | 1    | 50          |     | Firm    | BOP1             | -   | 50        |     | -50     |     | -50      | *   | -50     |
|           |       |            |     |         |      |             |     |         | OP / OPA         | 1   |           |     | F       | irm |          |     |         |
|           |       |            | N   | UWARA   | UD   | A PUSSELLAW | A   | UVA     | PEK              |     |           |     |         | 10  |          |     |         |
| BOP       |       |            |     | N/A     |      | Irregular   |     | Firm    | PEK1             |     |           |     | F       | irm |          |     |         |
| BOPF      |       |            |     | N/A     |      | Firm        |     | Firm    |                  |     |           |     |         |     |          |     |         |
|           |       |            |     |         |      |             |     |         | SMALL LEAF / TIP | PΥ  |           |     |         |     |          |     |         |
|           |       |            | 1   | HIGH    |      | MEDIUM      |     | LOW     |                  | SE  | LECT BEST | Т   | BEST    | BE  | LOW BEST | 1   | OTHERS  |
| BP1       |       |            |     | Firm    |      | Irregular   |     | Unsold  | FBOP             |     | -50       | -   | -50     | -   | -20      |     | Firm    |
| PF1       |       |            | W   | -40     |      | Firm        | . 4 | -50     | FBOP1            | - 4 | -40       | 4   | -40     |     | Firm     |     | Firm    |
|           |       |            |     |         |      |             |     |         | FBOPF1           |     | Firm      |     | Firm    |     | -20      |     | -20     |
| HIGH & MI | EDIUN | 1          | 218 |         |      |             |     |         |                  |     |           |     |         |     |          |     |         |
|           | s     | ELECT BEST | Τ   | BEST    |      | BELOW BEST  |     | DTHERS  | PREMIUM FLOWE    | RY  |           |     |         |     |          |     |         |
| BOP1      |       | -100       | -   | -50     | -    | -50         |     | -50     |                  |     | FBOPFE    | XSI | •       |     | FBOP     | FSP |         |
| OP1       |       | Firm       |     | -50     | 4    | -50         |     | Firm    | SELECT BEST      |     |           | 2   | 200-400 | -   |          |     | 300-500 |
| FBOP      |       | -100       |     | -50     | -    | -50         | 1   | -50     | BEST             |     |           | 1   | 00-200  |     | -20      | 0   |         |
| FBOPF1    |       | -100       | -   | -50     | 4    | -100        | 4   | -100    | BELOW BEST       |     | -100      | )   |         |     | Fir      | m   |         |
| PEK       |       | Firm       |     | -50     |      | -50         |     | -50     | OTHERS           |     | -100      | 3   |         |     | Fin      | m   |         |
| PEK1      |       | -50        |     | Firm    |      | Firm        | -   | Firm    |                  |     |           |     |         |     |          |     |         |
| OP/OPA    | - Ū   | -50        | 1   | -20     | 14   | -50         | 1   | -100    |                  |     |           |     |         |     |          |     |         |