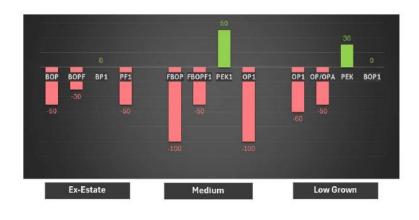

# **Demand:** All-round lower demand.

| 0.1-      |       |            | E) | x-Estate | e   |             |      | Low Gro   | wn (Leafy/Tippy)                                                                                                |           |           |     |         | To | tal       |     |        |
|-----------|-------|------------|----|----------|-----|-------------|------|-----------|-----------------------------------------------------------------------------------------------------------------|-----------|-----------|-----|---------|----|-----------|-----|--------|
| Sale      |       | Qty        |    |          | Der | nand        | (    | Qty       | Demand                                                                                                          |           | C         | Qty | _       |    | Den       | nan | d      |
| 26        |       | 0.69 MKg   | s  |          | Lov | ver         | 2.09 | ) Mkgs    | Lower                                                                                                           |           | 5.01      | M   | Kgs     |    | Lov       | ver |        |
| WESTERN   | N.    |            |    |          |     |             |      |           | LEAFY / SEMILEA                                                                                                 | <b>FY</b> |           |     |         |    |           |     |        |
|           | SI    | ELECT BEST |    | BEST     | 1 1 | BELOW BEST  |      | PLAINER   |                                                                                                                 | SE        | LECT BEST |     | BEST    | B  | ELOW BEST | 0   | THERS  |
| BOP       | - 4   | -50        |    | -50      | 4   | -30         | - 10 | Irregular | OP1                                                                                                             |           | Firm      | 4   | -60     |    | -60       |     | -60    |
| BOPF      |       | -100       |    | Firm     |     | -50         | - 4  | -20       | BOP1                                                                                                            |           | Firm      | 4   | -50     |    | Firm      |     | Firm   |
|           |       |            |    |          |     |             |      |           | OP / OPA                                                                                                        |           |           |     |         | 50 |           |     |        |
|           |       |            | N  | UWARA    | UD  | A PUSSELLAW | /A   | UVA       | PEK                                                                                                             | 1         |           |     | 1       | 30 |           |     |        |
| BOP       |       |            |    | N/A      | 4   | -30         | 4    | -50       | PEK1                                                                                                            | 1         |           |     | F       | im |           |     |        |
| BOPF      |       |            | It | regular  |     | -20         | -    | -20       |                                                                                                                 |           |           |     |         |    |           |     |        |
|           |       |            |    |          |     |             |      |           | SMALL LEAF / TIP                                                                                                | PΥ        |           | 115 |         |    |           |     |        |
|           |       |            |    | HIGH     |     | MEDIUM      |      | LOW       | In the second | SE        | LECT BEST | Г   | BEST    | B  | ELOW BEST | C   | THERS  |
| BP1       |       |            |    | Firm     |     | Irregular   |      | Unsold    | FBOP                                                                                                            |           | -50       |     | Firm    | 1  | 20        | 4   | 20     |
| PF1       |       |            |    | -50      |     | -50         |      | Firm      | FBOP1                                                                                                           | - 4       | -40       | 4   | -10     |    | Firm      |     | Firm   |
|           |       |            |    |          |     |             |      |           | FBOPF1                                                                                                          |           | -50       |     | Firm    |    | Firm      | -   | -20    |
| HIGH & MI | EDIUM |            |    |          |     |             |      |           |                                                                                                                 |           |           |     |         |    |           |     |        |
|           | SI    | ELECT BEST |    | BEST     |     | BELOW BEST  |      | OTHERS    | PREMIUM FLOW                                                                                                    | ERY       |           |     |         |    |           |     |        |
| BOP1      |       | -50        | 4  | -50      |     | Firm        |      | Firm      |                                                                                                                 |           | FBOPFE    | XSF | •       |    | FBOP      | FSP |        |
| OP1       |       | -100       | 4  | -50      |     | -50         | -    | -100      | SELECT BEST                                                                                                     | 4         |           | 2   | 00-400  | 4  | -20       | 0   |        |
| FBOP      |       | -50        | -  | -50      |     | -50         | - 4  | -50       | BEST                                                                                                            |           |           | 1   | .00-200 |    | -20       | 0   |        |
| FBOPF1    |       | Firm       |    | Firm     | *   | 50          | -    | 50        | BELOW BEST                                                                                                      |           | -200      | )   |         | 4  |           | 1   | 00-200 |
| PEK       |       | -50        |    | Firm     |     | Firm        |      | Firm      | OTHERS                                                                                                          |           | -100      | )   |         |    | -10       | 0   |        |
| PEK1      | 1     | 50         | -  | 50       | *   | 50          | -    | 50        |                                                                                                                 |           |           |     |         |    |           |     |        |
| OP/OPA    |       | -50        | 1  | -20      |     | -20         | - 4  | -20       | [                                                                                                               |           |           |     |         |    |           |     |        |

#### BOP

Best Western's declined by Rs.50-70/- per kg. In the Below best category a few selected invoices gained by Rs.20-40/- per kg whilst others were lower by Rs.50/- per kg. Plainer teas were irregular. Nuwara Eliya's had hardly any offerings. Uda Pussellawa's lost by Rs.20-30/- per kg whilst Uva's eased by Rs.50-70/- per kg.

#### **BOPF**

Best Western's declined by Rs.100/- per kg and more at times. In the Below best category, a few selected invoices held firm whilst others declined by Rs.50-70/- per kg. Plainer categories clean leaf coloury teas maintained whilst others were easier by Rs.20-30/- per kg. Nuwara Eliya's were irregular and sold around last week's levels. Uda Pussellawa's dropped by Rs.20-40/- per kg whilst Uva's eased by Rs.20/- per kg.

#### **Medium Grown Teas**

**BOP1 -** Select best and best lower by Rs.50/- per kg whilst all others held firm.

**OP1 -** Select best lost by Rs.100/- per kg. Best and below best declined by Rs. 50/- per kg whilst the others dropped by Rs.100/- per kg.

**OP/OPA -** Select best were easier by Rs.50/- per kg whilst all others lost by Rs. 50/- per kg.

**PEK -** Select best were lower by Rs.50/- per kg, whilst all other remained unchanged.

**PEK1 -** Overall, dearer by Rs.50/- per kg.

FBOP - In general, lower by Rs.50/- per kg

**FBOPF1** - Select best and best remained unchanged whilst all others appreciated by Rs. 50/- per kg.

### Low Grown Teas

**BOP1** - Select best were easier, whilst the balance were firm to dearer.

**OP1 -** In general were easier.

**OP** - Select best were easier, whilst best and below best were firm to lower. Poorer sorts maintained.

**OPA** - Select best were easier, whilst best and below best were firm to lower. Poorer sorts maintained.

**PEKOE/PEKOE1** - Select best and best were firm to dearer whilst below best and poorer sorts were firm. PEK1's select best were firm whilst best and below best were firm to dearer.

**FBOP/FBOP1** - Select best were firm to lower, whilst below best and others were marginally lower to last.

**BOP** - Select best and best were firm to dearer, whilst below best and others were firm to irregular.

#### **BOPF -** All-round firm.

**FBOPF/FBOPF1** - Select best FBOPF's were firm, whilst all others were lower. Select best and best FBOPF1's were firm all others were irregularly lower.

| QUOTATIONS          | SELECT BEST | BEST        | BELOW BEST  | OTHER       |
|---------------------|-------------|-------------|-------------|-------------|
| BOP1                | 2,350-3,200 | 1,900-2,200 | 1,500-1,750 | 900-1,400   |
| OP1                 | 2,250-3,400 | 1,800-2,200 | 1,500-1,700 | 800-1,400   |
| OP                  | 1,500-1,800 | 1,400-1,480 | 1,100-1,300 | 900-1,100   |
| OPA                 | 1,500-1,850 | 1,300-1,450 | 1,150-1,250 | 800-1,100   |
| PEKOE               | 1,800-2,300 | 1,650-1,750 | 1,300-1,550 | 850-1,1200  |
| PEKOE1              | 1,800-2,200 | 1,650-1,750 | 1,400-1,550 | 850-1,200   |
| FBOP1               | 1,700-2,200 | 1,300-1,600 | 1,000-1,200 | Below 900   |
| FBOP                | 2050-2,550  | 1,700-1,900 | 1,400-1,650 | Below 1,300 |
| BOP                 | 1,800-2,200 | 1,500-1,700 | 1,300-1,450 | Below 1,100 |
| BOPF                | 1,000-2,050 | 850-950     | 750-820     | Below 720   |
| FBOPF1              | 1,800-2,200 | 1,600-1,750 | 1,300-1,500 | Below 1,200 |
| FBOPF               | 1,600-2,450 | 1,300-1,500 | 1,000-1,250 | Below 900   |
| FFSP/FFEXSP/FFEXSP1 | 5000-7,250  | 2,800-4,000 | 1,500-2,600 | Below 1,300 |