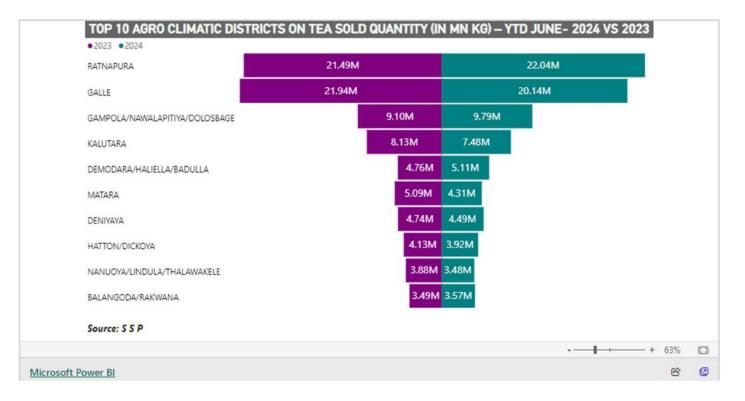

### **Tea Statistics**

## Market movement at International Auction Centers this week