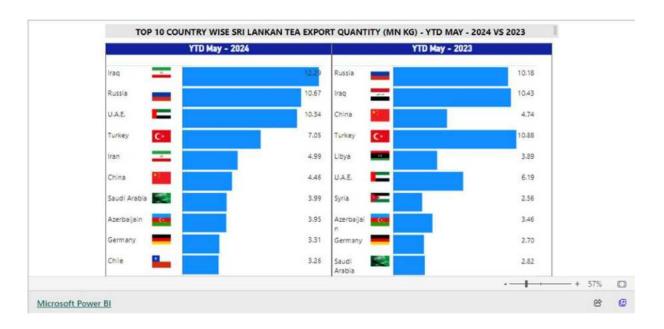

## This week's Tea News



1 - <u>5 Tea Flavours To Try This Monsoon</u>



2 - The Important Tip To Know Before Brewing Iced Green Tea

### **Tea Statistics**





## **Market movement at International Auction Centers this week**



# Currency – As of 26th June 2024



|                   | United State | of a Shart of Shart had |                                  | Community Euro<br>(EUR)          | United Kingdo<br>(GB |                      |
|-------------------|--------------|-------------------------|----------------------------------|----------------------------------|----------------------|----------------------|
|                   | 2024         | Correspond<br>2         | ting<br>023 2024                 | Corresponding<br>2023            | 2024                 | Corresponding<br>202 |
| Sri Lankan Rupee  | 305.40       | 307                     | .00 327.24                       | 334.84                           | 387.50