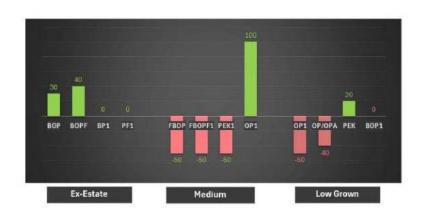

#### **Medium Grown Teas**

**BOP1 -** In general, lower by Rs.50/- per kg.

**OP1** - Select best were easier by Rs.100/- per kg whilst all others dropped by Rs.50/- per kg.

**OP/OPA** - Select best were lower by Rs.50/- per kg whilst all others eased by Rs.20/- per kg.

**PEK** - Select best were easier by Rs.20/- per kg, whilst all others remained unchanged.

**PEK1** - Select best and best lost by Rs.50/- per kg, whilst all others held firm.

**FBOP -** Select best maintained. Best lost by Rs.50/- per kg. Below best dropped by Rs.100/- per kg whilst others eased by Rs.50/- per kg.

**FBOPF1** - Select best and best were lower by Rs.50/- per kg, Below best dropped by Rs.100/- per kg. Others eased by Rs.50/- per kg.

### **Low Grown Teas**

**BOP1** - Select best were easier, whilst the balance were firm on last.

**OP1** - Select best were easier, whilst best and below best were firm. Poorer sorts were easier.

**OP** - Select best were easier, whilst best and below best were firm to lower. Poorer sorts maintained.

**OPA** - Select best were easier, whilst best and below best were firm. Poorer sorts maintained.

**PEKOE/PEKOE1** - Select best and best were firm to dearer whilst below best and poorer sorts were firm. PEK1's select best were firm whilst best and below best were firm to dearer.

**FBOP/FBOP1** - Select best were firm, whilst below best and others were lower to last.

**BOP** - Select best and best were firm, whilst below best and others were firm to irregular.

**BOPF** - All-round firm.

**FBOPF/FBOPF1** - Select best FBOPF's were firm, whilst all others were dearer. Select best and best FBOPF1's were firm All others were irregular.

| QUOTATIONS          | SELECT BEST | BEST        | BELOW BEST  | OTHER       |
|---------------------|-------------|-------------|-------------|-------------|
| BOP1                | 2,350-3,200 | 1,800-2,200 | 1,500-1,700 | 900-1,400   |
| OP1                 | 2,350-3,400 | 1,900-2,300 | 1,500-1,900 | 800-1,400   |
| OP                  | 1,500-1,850 | 1,400-1,480 | 1,100-1,300 | 900-1,100   |
| OPA                 | 1,500-1,800 | 1,300-1,450 | 1,150-1,250 | 800-1,100   |
| PEKOE               | 1,800-2,400 | 1,550-1,700 | 1,300-1,500 | 850-1,1200  |
| PEKOE1              | 1,800-2,350 | 1,650-1,750 | 1,400-1,550 | 850-1,200   |
| FBOP1               | 1,600-2,200 | 1,300-1,500 | 1,000-1,200 | Below 900   |
| FBOP                | 2050-2,450  | 1,700-1,950 | 1,400-1,650 | Below 1,300 |
| BOP                 | 1,750-2,150 | 1,500-1,700 | 1,300-1,450 | Below 1,100 |
| BOPF                | 1,000-2,000 | 850-950     | 750-820     | Below 720   |
| FBOPF1              | 1,800-2,100 | 1,600-1,750 | 1,300-1,500 | Below 1,200 |
| FBOPF               | 1,700-2,900 | 1,300-1,500 | 1,000-1,250 | Below 900   |
| FFSP/FFEXSP/FFEXSP1 | 5000-7,650  | 2,800-4,000 | 1,500-2,600 | Below 1,300 |