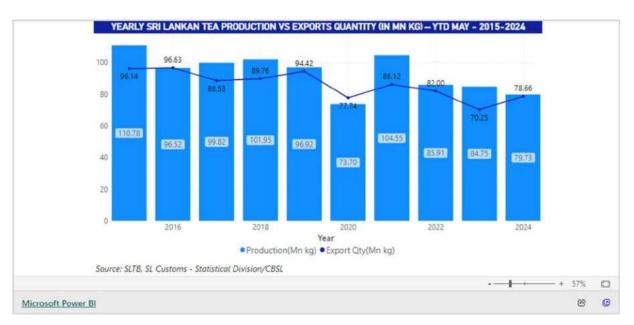

## This week's Tea News



1 - <u>5 Tea Flavours To Try This Monsoon</u>



2 - The Important Tip To Know Before Brewing Iced Green Tea

### **Tea Statistics**





## **Market movement at International Auction Centers this week**



# Currency – As of 26th June 2024



|                   | United State | of a Shart of Shart had |                                  | Community Euro<br>(EUR)          | United Kingdo<br>(GB |                      |
|-------------------|--------------|-------------------------|----------------------------------|----------------------------------|----------------------|----------------------|
|                   | 2024         | Correspond<br>2         | ting<br>023 2024                 | Corresponding<br>2023            | 2024                 | Corresponding<br>202 |
| Sri Lankan Rupee  | 305.40       | 307                     | .00 327.24                       | 334.84                           | 387.50               |