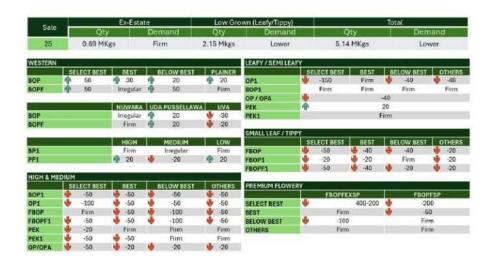

## **High Grown Teas**

#### **BOP**

Best Western's selected invoices gained by Rs.50/- per kg and more, others were irregular following quality. Below best and Plainer teas were firm to Rs.20/- per kg dearer. Nuwara Eliya's were irregular. Uda Pussellawa's gained by Rs.20/- per kg. Uva's easier by Rs.30/- per kg.

#### **BOPF**

Best Western's selected invoices gained by Rs.50/- per kg, others were irregular. Below best moved up by Rs.50/- per kg. Plainer types were firm. Nuwara Eliya's sold around last week's levels. Uda Pussellawa's were marginally dearer. Uva's eased by Rs.20/- per kg.

#### **Medium Grown Teas**

**BOP1 -** In general, lower by Rs.50/- per kg.

**OP1** - Select best were easier by Rs.100/- per kg whilst all others dropped by Rs.50/- per kg.

**OP/OPA** - Select best were lower by Rs.50/- per kg whilst all others eased by Rs.20/- per kg.

**PEK** - Select best were easier by Rs.20/- per kg, whilst all others remained unchanged.

**PEK1** - Select best and best lost by Rs.50/- per kg, whilst all others held firm.

**FBOP -** Select best maintained. Best lost by Rs.50/- per kg. Below best dropped by Rs.100/- per kg whilst others eased by Rs.50/- per kg.

**FBOPF1** - Select best and best were lower by Rs.50/- per kg, Below best dropped by Rs.100/- per kg. Others eased by Rs.50/- per kg.

### **Low Grown Teas**

**BOP1** - Select best were easier, whilst the balance were firm on last.

**OP1** - Select best were easier, whilst best and below best were firm. Poorer sorts were easier.

**OP** - Select best were easier, whilst best and below best were firm to lower. Poorer sorts maintained.

**OPA** - Select best were easier, whilst best and below best were firm. Poorer sorts maintained.

**PEKOE/PEKOE1** - Select best and best were firm to dearer whilst below best and poorer sorts were firm. PEK1's select best were firm whilst best and below best were firm to dearer.

**FBOP/FBOP1** - Select best were firm, whilst below best and others were lower to last.

**BOP** - Select best and best were firm, whilst below best and others were firm to irregular.

**BOPF** - All-round firm.

**FBOPF/FBOPF1** - Select best FBOPF's were firm, whilst all others were dearer. Select best and best FBOPF1's were firm All others were irregular.

| QUOTATIONS          | SELECT BEST | BEST        | BELOW BEST  | OTHER       |
|---------------------|-------------|-------------|-------------|-------------|
| BOP1                | 2,350-3,200 | 1,800-2,200 | 1,500-1,700 | 900-1,400   |
| OP1                 | 2,350-3,400 | 1,900-2,300 | 1,500-1,900 | 800-1,400   |
| OP                  | 1,500-1,850 | 1,400-1,480 | 1,100-1,300 | 900-1,100   |
| OPA                 | 1,500-1,800 | 1,300-1,450 | 1,150-1,250 | 800-1,100   |
| PEKOE               | 1,800-2,400 | 1,550-1,700 | 1,300-1,500 | 850-1,1200  |
| PEKOE1              | 1,800-2,350 | 1,650-1,750 | 1,400-1,550 | 850-1,200   |
| FBOP1               | 1,600-2,200 | 1,300-1,500 | 1,000-1,200 | Below 900   |
| FBOP                | 2050-2,450  | 1,700-1,950 | 1,400-1,650 | Below 1,300 |
| BOP                 | 1,750-2,150 | 1,500-1,700 | 1,300-1,450 | Below 1,100 |
| BOPF                | 1,000-2,000 | 850-950     | 750-820     | Below 720   |
| FBOPF1              | 1,800-2,100 | 1,600-1,750 | 1,300-1,500 | Below 1,200 |
| FBOPF               | 1,700-2,900 | 1,300-1,500 | 1,000-1,250 | Below 900   |
| FFSP/FFEXSP/FFEXSP1 | 5000-7,650  | 2,800-4,000 | 1,500-2,600 | Below 1,300 |