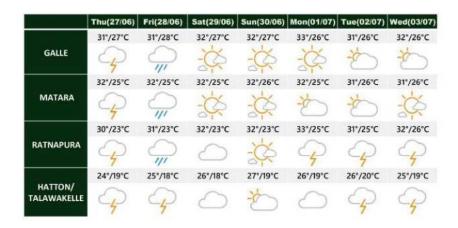

68.00   |

# **Tea Tech Tips**



Fruitiness in tea is caused mainly by unhygienic conditions in Rolling Room floors and unclean Machinery.

Crop & Weather (For the period 18th – 24th June 2024)



The Western and Nuwara Eliya planting districts experienced rain throughout the week. The Department of Meteorology forecasts showers and winds in both regions.

The Uva/Udapussellawa's reported sunny and windy mornings followed by scattered evening showers.

The Low grown's experienced bright mornings followed by rains during the evenings. Showers are to be expected in the Low grown districts.

The Western, Udapussellawa and Low grown districts recorded an increase whilst the Uva and Nuwara Eliya's maintained their crop intakes.

## Weather Forecast (For the period 27th June – 03rd July 2024)



## Colombo International Tea Convention 24th to 26th July 2024



You can NOW register through the link https://register.ctta.lk/

## This Week's Market Movement at Colombo Tea Auction



## Order of Sale this week

| EX EST | H/M-OFF GR & DUST                     | LEAFY/ SEMI LEAFY/ TIPPY/PREM & BOP1A |  |  |
|--------|---------------------------------------|---------------------------------------|--|--|
| AS     | Forbes & Walker Tea Brokers (Pvt) Ltd | Ceylon Tea Brokers PLC                |  |  |
| LC     | Bartleet Produce Marketing (Pvt) Ltd  | Asia Siyaka Commodities PLC           |  |  |
| CTB    | Lanka Commodity Brokers               | Bartleet Produce Marketing (Pvt) Ltd  |  |  |
| BC     | Ceylon Tea Brokers PLC                | Mercantile Produce Brokers (Pvt) Ltd  |  |  |