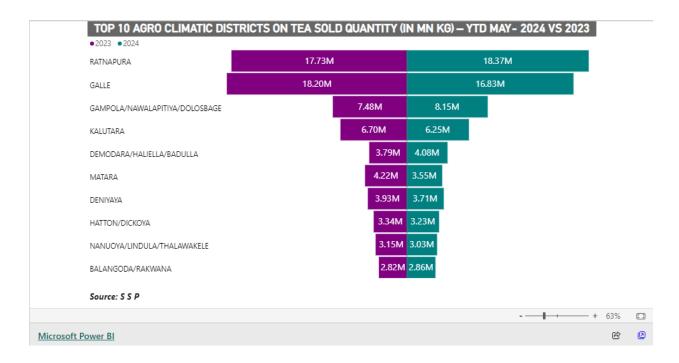

# This week's Tea News



1 - <u>Tea Tourism Booms in India's Hill Stations: Agoda Data Reveals Surging Interest Ahead of International Tea Day</u>



2 - <u>Unveiling the True Pioneers of Tea in Sri Lanka: The Rothschild Brothers</u>

## **Tea Statistics**





# **Market movement at International Auction Centers this week**



# Currency - As of 08th May 2024



|                  | United Stat<br>(US |                    |                                  | mmunity Euro<br>JR)          | United Kingdom pounds<br>(GBP) |                       |
|------------------|--------------------|--------------------|----------------------------------|------------------------------|--------------------------------|-----------------------|
|                  | 2024               | Corresponding 2023 | 2024                             | Corresponding<br>2023        | 2024                           | Corresponding<br>2023 |
| Sri Lankan Rupee | 294.38             | 312.20             | 314.52                           | 343.56                       | 366.2