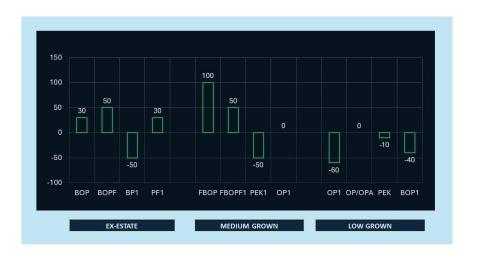

#### **BOP**

Best Western's select high priced teas were irregularly easier. Others were firm to Rs.30/- per kg dearer. Below best gained by Rs.20-40/- per kg. Plainer types too followed a similar trend. Nuwara Eliya's were mostly unsold. Uda Pussellawa's were barely steady. Uva's sold around last.

#### **BOPF**

Best Western's high priced teas were often easier. Others were firm to Rs.50/- per kg dearer. Below best were firm to Rs.40/- per kg dearer. Plainer sorts appreciated further. Nuwara Eliya's were mostly unsold. Uda Pussellawa's gained by Rs.60/- per kg and more whilst Uva's appreciated further.

## **Medium Grown Teas**

**BOP1** - Select best moved up by Rs.50/- per kg, whilst all others maintained.

**OP1** - In general, maintained.

**OP/OPA** - Select best dropped by Rs.20/- per kg. Below best and best held firm. Others were lower by Rs.20/- per kg.

PEK - In general, lower by Rs.20/- per kg.

**PEK1** – Select best were lower by Rs.100/- per kg whilst all others dropped by Rs.50/- per kg.

**FBOP** – Select best were dearer by Rs.50/- per kg. Best and below best moved up by Rs.100/- per kg whilst others appreciated by Rs.50/- per kg.

**FBOPF1** – Select best and best gained by Rs.50/- per kg. Below best were firm. Others were lower by Rs.20/- per kg.

### HIGH GROWN

**BP1** – Lower by Rs.30/- per kg.

**PF1 –** Appreciated by Rs.30/- per kg.

## MEDIUM GROWN

**BP1** – Lost by Rs.50/ per kg

**PF1 –** Dearer by Rs.30/- per kg.

### LOW GROWN

**BP1** – Dropped by Rs.30/- per kg.

**PF1** – Maintained.