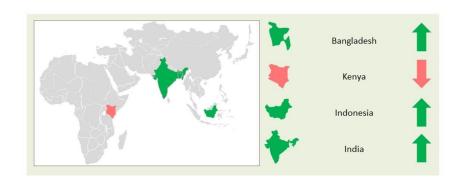

# This week's Tea News



1 - <u>Tea Tourism Booms in India's Hill Stations: Agoda Data Reveals Surging Interest Ahead of International Tea Day</u>



2 - <u>Unveiling the True Pioneers of Tea in Sri Lanka: The Rothschild Brothers</u>

## **Tea Statistics**





# **Market movement at International Auction Centers this week**



# Currency - As of 08th May 2024



|                  | United Stat<br>(US |                    |                                  | mmunity Euro<br>JR)          | United Kingdom pounds<br>(GBP) |                       |
|------------------|--------------------|--------------------|----------------------------------|------------------------------|--------------------------------|-----------------------|
|                  | 2024               | Corresponding 2023 | 2024                             | Corresponding<br>2023        | 2024                           | Corresponding<br>2023 |
| Sri Lankan Rupee | 294.38             | 312.20             | 314.52                           | 343.56                       | 366.23                         | 393.88                |
|