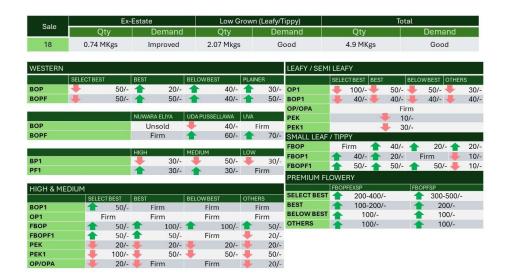

**Demand:** Ex-Estate met with improved demand whilst good demand prevailed for Low Growns.

#### **BOP**

Best Western's select high priced teas were irregularly easier. Others were firm to Rs.30/- per kg dearer. Below best gained by Rs.20-40/- per kg. Plainer types too followed a similar trend. Nuwara Eliya's were mostly unsold. Uda Pussellawa's were barely steady. Uva's sold around last.

#### **BOPF**

Best Western's high priced teas were often easier. Others were firm to Rs.50/- per kg dearer. Below best were firm to Rs.40/- per kg dearer. Plainer sorts appreciated further. Nuwara Eliya's were mostly unsold. Uda Pussellawa's gained by Rs.60/- per kg and more whilst Uva's appreciated further.

## **Medium Grown Teas**

**BOP1** - Select best moved up by Rs.50/- per kg, whilst all others maintained.

**OP1** - In general, maintained.

**OP/OPA** - Select best dropped by Rs.20/- per kg. Below best and best held firm. Others were lower by Rs.20/- per kg.

PEK - In general, lower by Rs.20/- per kg.

**PEK1** – Select best were lower by Rs.100/- per kg whilst all others dropped by Rs.50/- per kg.

**FBOP** – Select best were dearer by Rs.50/- per kg. Best and below best moved up by Rs.100/- per kg whilst others appreciated by Rs.50/- per kg.

**FBOPF1** – Select best and best gained by Rs.50/- per kg. Below best were firm. Others were lower by Rs.20/- per kg.

## **Low Grown Teas**

**BOP1** - All round firm.

**OP1** - Select best were firm to lower whilst best and below best were maintained. Poorer sorts were dearer.

**OP** - OP's in general dearer.

**OPA** - OPA's in general appreciated.

**PEKOE/PEKOE1** - PEK's in general were firm to dearer. Poorer sorts were easier. PEK1's were in general were firm to dearer.

**FBOP/FBOP1** - Select best were firm on last, whilst below best and others were firm to dearer.

**BOP** - Select best and best were firm to dearer whilst below best and others were firm.

**BOPF** - All-round firm.

**FBOPF/FBOPF1** - Select best FBOPF's were firm to dearer, whilst all others remained unchanged. Select best and best FBOPF1's were dearer whilst all others were lower.