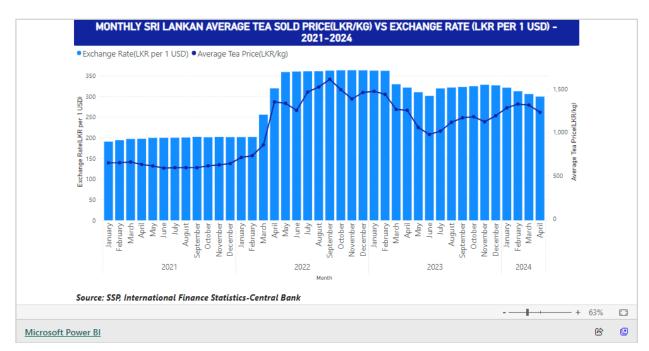

# This week's Tea News



1 - <u>Tea Tourism Booms in India's Hill Stations: Agoda Data Reveals Surging Interest Ahead of International Tea Day</u>



2 - <u>Unveiling the True Pioneers of Tea in Sri Lanka: The Rothschild Brothers</u>

## **Tea Statistics**





# **Market movement at International Auction Centers this week**



# Currency - As of 08th May 2024



|                  | United Stat<br>(US |                    |                                  | mmunity Euro<br>JR)          | United Kingdom pounds<br>(GBP) |                       |
|------------------|--------------------|--------------------|----------------------------------|------------------------------|--------------------------------|-----------------------|
|                  | 2024               | Corresponding 2023 | 2024                             | Corresponding<br>2023        | 2024                           | Corresponding<br>2023 |
| Sri Lankan Rupee | 294.38             | 312.20             | 314.52                           | 343.56                       | 366.23