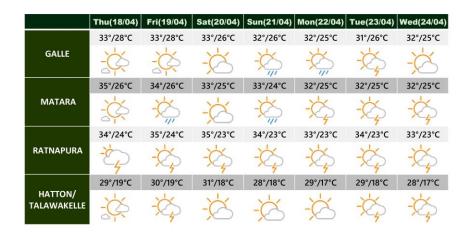

quality, degree of wither and condition of rolling machinery and their working performance.

Crop & Weather (For the period 08th - 15th April 2024)



The **Western and Nuwara Eliya** planting districts experienced sunny weather followed by showers. The Department of Meteorology forecasts misty conditions and rains in the Western region.

The **Uva/Udapussellawa's** reported bright conditions. Showers are to be expected in **Uva**.

The **Low grown's** experienced sunny mornings followed by evening showers. Misty conditions and showers are to be expected in the Low grown district.

Nuwara Eliya and the Uva/Udapussellawa's maintained their crop intakes whilst the Western's reported a decline. The Low growns recorded an increase.

# Weather Forecast (For the period 18th - 24th April 2024)



# **Holiday Notice**

#### **CEYLON TEA BROKERS PLC**

Please note that our Head Office, Warehouse and Sample Room will be closed for business on the following day: **Tuesday, 23rd April 2024** - Bak Full Moon Poya Day

This Week's Market Movement at Colombo Tea Auction



Next week's Auction (Sale No.16) is scheduled for Monday, 22nd & Wednesday, 24th April 2024

## **Order of Sale this week**

| EX EST | H/M-OFF GR & DUST                     | LEAFY/ SEMI L                         | EAFY/ TIPPY/PREM & BOP1 |  |  |
|--------|---------------------------------------|---------------------------------------|-------------------------|--|--|
| JK     | Forbes & Walker Tea Brokers (Pvt) Ltd | Ceylon Tea Brokers PLC                |                         |  |  |
| СТВ    | Mercantile Produce