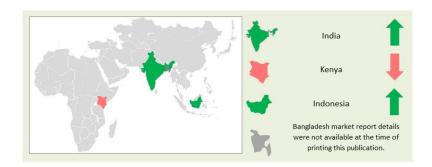

# WEEKLY TEA MARKET SNAPSHOT



SALE NO.15 16TH & 17TH APRIL 2024







# This week's Tea News



1 - The 10 Best Types of Tea for your Health



2 - Eight foods that should never be paired with tea / chai

## **Tea Statistics**





# **Market movement at International Auction Centers this week**



# Currency - As of 17th April 2024



|                   | United Stat<br>(US |                                    |           | mmunity Euro<br>JR)         | United Kingdom pounds<br>(GBP) |                       |  |
|-------------------|--------------------|------------------------------------|-----------|-----------------------------|--------------------------------|-----------------------|--|
|                   | 2024               | Corresponding<br>2023              | 2024      | Corresponding<br>2023       | 2024                           | Corresponding<br>2023 |  |
| Sri Lankan Rupee  | 299.83             | 312.07                             | 318.82    | 341.20                      | 372.97                         | 385.35                |  |
|                   |