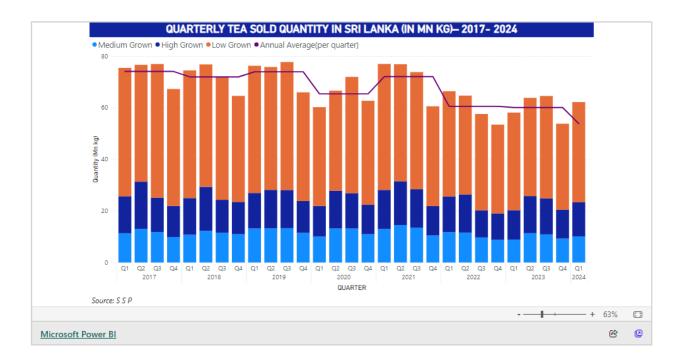

# WEEKLY TEA MARKET SNAPSHOT



SALE NO.15 16TH & 17TH APRIL 2024







# This week's Tea News



1 - The 10 Best Types of Tea for your Health



2 - Eight foods that should never be paired with tea / chai

## **Tea Statistics**





# **Market movement at International Auction Centers this week**



# Currency - As of 17th April 2024



|                   | United Stat<br>(US |                                    |           | mmunity Euro<br>JR)         | United Kingdom pounds<br>(GBP) |                       |  |
|-------------------|--------------------|------------------------------------|-----------|-----------------------------|--------------------------------|-----------------------|--|
|                   | 2024               | Corresponding<br>2023              | 2024      | Corresponding<br>2023       | 2024                           | Corresponding<br>2023 |  |
| Sri Lankan Rupee  | 299.83             | 312.07                             | 318.82    | 341.20                      | 372.97