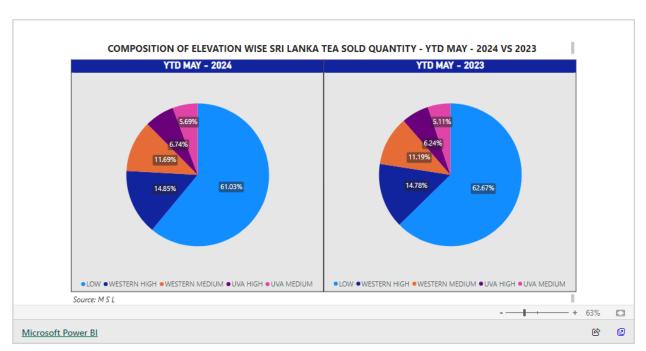

# WEEKLY TEA MARKET SNAPSHOT



SALE NO.15 16TH & 17TH APRIL 2024







# This week's Tea News



1 - The 10 Best Types of Tea for your Health



2 - Eight foods that should never be paired with tea / chai

## **Tea Statistics**





# **Market movement at International Auction Centers this week**



# Currency - As of 17th April 2024



|                   | United Stat<br>(US |                                    |           | mmunity Euro<br>JR)         | United Kingdom pounds<br>(GBP) |                       |  |
|-------------------|--------------------|------------------------------------|-----------|-----------------------------|--------------------------------|-----------------------|--|
|                   | 2024               | Corresponding<br>2023              | 2024      | Corresponding<br>2023       | 2024                           | Corresponding<br>2023 |  |
| Sri Lankan Rupee  | 299.83             | 312.07                             | 318.82    | 341.20                      | 372.97