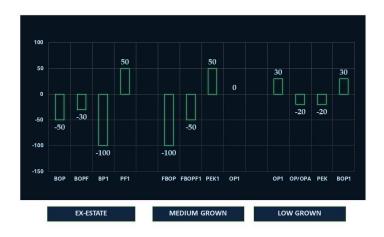

## **Order of Sale this week**

| EX EST | H/M-OFF GR & DUST                     | LEAFY/ SEMI L                         | EAFY/ TIPPY/PREM & BOP1 |  |  |
|--------|---------------------------------------|---------------------------------------|-------------------------|--|--|
| JK     | Forbes & Walker Tea Brokers (Pvt) Ltd | Ceylon Tea Brokers PLC                |                         |  |  |
| СТВ    | Mercantile Produce Brokers (Pvt) Ltd  | Bartleet Produce N                    | 1arketing (Pvt) Ltd     |  |  |
| EB     | Asia Siyaka Commodities PLC           | Mercantile Produc                     | e Brokers (Pvt) Ltd     |  |  |
| FW     | John Keells PLC                       | Eastern Brokers Ltd                   |                         |  |  |
| AS     | Eastern Brokers Ltd                   | Forbes & Walker Tea Brokers (Pvt) Ltd |                         |  |  |
| MC     | Ceylon Tea Brokers PLC                | Lanka Commodity Brokers               |                         |  |  |
| ВС     | Lanka Commodity Brokers               | John Keells PLC                       |                         |  |  |
| LC     | Bartleet Produce Marketing (Pvt) Ltd  | Asia Siyaka Comm                      | odities PLC             |  |  |
|        | CATALOGUE                             | LOTS                                  | QTY (KGS)               |  |  |
|        | Ex-estate                             | 715                                   | 692,040                 |  |  |
|        | High And Medium                       | 1,861                                 | 860,491                 |  |  |
|        | Low Grown (Leafy)                     | 1,700                                 | 619,331                 |  |  |

419,781

42,409

5,044,102

1,092,837

**Demand:** Ex-Estate met with fair demand at easier rates whilst lower demand prevailed for Low Growns.

Low Grown (Semi Leafy)

Off Grades + BOP1A

| 0.1        | E             | x-Estate                                                                                                                                                                                                                                                                                                                                                                                                                                                                                                                                                                                                                                                                                                                                                                                                                                                                                                                                                                                                                                                                                                                                                                                                                                                                                                                                                                                                                                                                                                                                                                                                                                                                                                                                                                                                                                                                                                                                                                                                                                                                                                                       | Low Grown (Leafy/Tipp |                   | Гірру)            | py) Total                  |                  |  |  |
|------------|---------------|--------------------------------------------------------------------------------------------------------------------------------------------------------------------------------------------------------------------------------------------------------------------------------------------------------------------------------------------------------------------------------------------------------------------------------------------------------------------------------------------------------------------------------------------------------------------------------------------------------------------------------------------------------------------------------------------------------------------------------------------------------------------------------------------------------------------------------------------------------------------------------------------------------------------------------------------------------------------------------------------------------------------------------------------------------------------------------------------------------------------------------------------------------------------------------------------------------------------------------------------------------------------------------------------------------------------------------------------------------------------------------------------------------------------------------------------------------------------------------------------------------------------------------------------------------------------------------------------------------------------------------------------------------------------------------------------------------------------------------------------------------------------------------------------------------------------------------------------------------------------------------------------------------------------------------------------------------------------------------------------------------------------------------------------------------------------------------------------------------------------------------|-----------------------|-------------------|-------------------|----------------------------|------------------|--|--|
| Sale       | Qty           | Demand                                                                                                                                                                                                                                                                                                                                                                                                                                                                                                                                                                                                                                                                                                                                                                                                                                                                                                                                                                                                                                                                                                                                                                                                                                                                                                                                                                                                                                                                                                                                                                                                                                                                                                                                                                                                                                                                                                                                                                                                                                                                                                                         | Qty                   | Dei               | mand              | Qty                        | Demand           |  |  |
| 15         | 0.7 MKgs      | Fair demand<br>easier rates                                                                                                                                                                                                                                                                                                                                                                                                                                                                                                                                                                                                                                                                                                                                                                                                                                                                                                                                                                                                                                                                                                                                                                                                                                                                                                                                                                                                                                                                                                                                                                                                                                                                                                                                                                                                                                                                                                                                                                                                                                                                                                    | 1 94 Mkg              | s Lo              | ower              | 5.0 MKgs                   | Lower            |  |  |
| WESTERN    |               |                                                                                                                                                                                                                                                                                                                                                                                                                                                                                                                                                                                                                                                                                                                                                                                                                                                                                                                                                                                                                                                                                                                                                                                                                                                                                                                                                                                                                                                                                                                                                                                                                                                                                                                                                                                                                                                                                                                                                                                                                                                                                                                                |                       |                   | LEAFY / SEM       | I LEAFY                    |                  |  |  |
|            | SELECTBEST    | BEST                                                                                                                                                                                                                                                                                                                                                                                                                                                                                                                                                                                                                                                                                                                                                                                                                                                                                                                                                                                                                                                                                                                                                                                                                                                                                                                                                                                                                                                                                                                                                                                                                                                                                                                                                                                                                                                                                                                                                                                                                                                                                                                           | BELOWBEST             | PLAINER           |                   | SELECTBEST BEST            | BELOWBEST OTHERS |  |  |
| ВОР        | <b>1</b> 50/- | <b>1</b> 30/-                                                                                                                                                                                                                                                                                                                                                                                                                                                                                                                                                                                                                                                                                                                                                                                                                                                                                                                                                                                                                                                                                                                                                                                                                                                                                                                                                                                                                                                                                                                                                                                                                                                                                                                                                                                                                                                                                                                                                                                                                                                                                                                  | <del>-</del> 50/-     | <del>-</del> 50/- | OP1               | 50/- 1 30/                 | /- 1 30/- Firm   |  |  |
| BOPF       | <b>1</b> 50/- | Firm                                                                                                                                                                                                                                                                                                                                                                                                                                                                                                                                                                                                                                                                                                                                                                                                                                                                                                                                                                                                                                                                                                                                                                                                                                                                                                                                                                                                                                                                                                                                                                                                                                                                                                                                                                                                                                                                                                                                                                                                                                                                                                                           | Firm                  | <del>-</del> 50/- | BOP1              | <b>1</b> 40/- <b>1</b> 30/ | /- 👚 30/- 👚 30/- |  |  |
|            |               |                                                                                                                                                                                                                                                                                                                                                                                                                                                                                                                                                                                                                                                                                                                                                                                                                                                                                                                                                                                                                                                                                                                                                                                                                                                                                                                                                                                                                                                                                                                                                                                                                                                                                                                                                                                                                                                                                                                                                                                                                                                                                                                                |                       |                   | OP/OPA            | +                          | 20/-             |  |  |
|            |               | NUWARA ELIYA                                                                                                                                                                                                                                                                                                                                                                                                                                                                                                                                                                                                                                                                                                                                                                                                                                                                                                                                                                                                                                                                                                                                                                                                                                                                                                                                                                                                                                                                                                                                                                                                                                                                                                                                                                                                                                                                                                                                                                                                                                                                                                                   | UDA PUSSELLAWA        | UVA               | PEK               |                            | 20/-             |  |  |
| ВОР        |               | Firm                                                                                                                                                                                                                                                                                                                                                                                                                                                                                                                                                                                                                                                                                                                                                                                                                                                                                                                                                                                                                                                                                                                                                                                                                                                                                                                                                                                                                                                                                                                                                                                                                                                                                                                                                                                                                                                                                                                                                                                                                                                                                                                           | 80/-                  | 50/-              | PEK1              | -                          | 40/-             |  |  |
| BOPF       |               | Irregular                                                                                                                                                                                                                                                                                                                                                                                                                                                                                                                                                                                                                                                                                                                                                                                                                                                                                                                                                                                                                                                                                                                                                                                                                                                                                                                                                                                                                                                                                                                                                                                                                                                                                                                                                                                                                                                                                                                                                                                                                                                                                                                      | Firm                  | <del>-</del> 50/- | SMALL LEAF        | / TIPPY                    |                  |  |  |
|            |               | HIGH                                                                                                                                                                                                                                                                                                                                                                                                                                                                                                                                                                                                                                                                                                                                                                                                                                                                                                                                                                                                                                                                                                                                                                                                                                                                                                                                                                                                                                                                                                                                                                                                                                                                                                                                                                                                                                                                                                                                                                                                                                                                                                                           | MEDIUM                | LOW               | FBOP              | <b></b>                    | /- 🖊 20/- Firm   |  |  |
| BP1        |               | N/A                                                                                                                                                                                                                                                                                                                                                                                                                                                                                                                                                                                                                                                                                                                                                                                                                                                                                                                                                                                                                                                                                                                                                                                                                                                                                                                                                                                                                                                                                                                                                                                                                                                                                                                                                                                                                                                                                                                                                                                                                                                                                                                            | 50/-                  | Firm              | FBOP1             | 10/- 4 20/                 | /- 🦊 40/- Firm   |  |  |
| PF1        |               | <b>→</b> 30/-                                                                                                                                                                                                                                                                                                                                                                                                                                                                                                                                                                                                                                                                                                                                                                                                                                                                                                                                                                                                                                                                                                                                                                                                                                                                                                                                                                                                                                                                                                                                                                                                                                                                                                                                                                                                                                                                                                                                                                                                                                                                                                                  | Irregular             | 50/-              | FBOPF1            | J 50/- J 40/               | /- 👃 40/- 🦊 50/- |  |  |
|            |               | 30/-                                                                                                                                                                                                                                                                                                                                                                                                                                                                                                                                                                                                                                                                                                                                                                                                                                                                                                                                                                                                                                                                                                                                                                                                                                                                                                                                                                                                                                                                                                                                                                                                                                                                                                                                                                                                                                                                                                                                                                                                                                                                                                                           | irregular             | 30/-              | PREMIUM FL        | OWERY                      |                  |  |  |
| HIGH & MEI | DIUM          | *                                                                                                                                                                                                                                                                                                                                                                                                                                                                                                                                                                                                                                                                                                                                                                                                                                                                                                                                                                                                                                                                                                                                                                                                                                                                                                                                                                                                                                                                                                                                                                                                                                                                                                                                                                                                                                                                                                                                                                                                                                                                                                                              | *                     |                   |                   | FBOPFEXSP                  | FBOPFSP          |  |  |
|            | SELECTBEST    | BEST                                                                                                                                                                                                                                                                                                                                                                                                                                                                                                                                                                                                                                                                                                                                                                                                                                                                                                                                                                                                                                                                                                                                                                                                                                                                                                                                                                                                                                                                                                                                                                                                                                                                                                                                                                                                                                                                                                                                                                                                                                                                                                                           | BELOWBEST             | OTHERS            | SELECT BEST       |                            | Firm             |  |  |
| BOP1       | 100/          | The state of the s |                       |                   | BEST              | 400-600/-                  | 100/-            |  |  |
| OP1        | 100/          | - Firm                                                                                                                                                                                                                                                                                                                                                                                                                                                                                                                                                                                                                                                                                                                                                                                                                                                                                                                                                                                                                                                                                                                                                                                                                                                                                                                                                                                                                                                                                                                                                                                                                                                                                                                                                                                                                                                                                                                                                                                                                                                                                                                         | Firm                  | Firm              | <b>BELOW BEST</b> | 100-200/-                  | <del></del>      |  |  |
| FBOP       | <b>J</b> 150/ | - 🖖 100/-                                                                                                                                                                                                                                                                                                                                                                                                                                                                                                                                                                                                                                                                                                                                                                                                                                                                                                                                                                                                                                                                                                                                                                                                                                                                                                                                                                                                                                                                                                                                                                                                                                                                                                                                                                                                                                                                                                                                                                                                                                                                                                                      | 100/-                 | 100/-             | OTHERS            | 100/-                      | Firm             |  |  |
| FBOPF1     | 50/           | - 🦊 50/-                                                                                                                                                                                                                                                                                                                                                                                                                                                                                                                                                                                                                                                                                                                                                                                                                                                                                                                                                                                                                                                                                                                                                                                                                                                                                                                                                                                                                                                                                                                                                                                                                                                                                                                                                                                                                                                                                                                                                                                                                                                                                                                       | 50/-                  | 50/-              |                   |                            |                  |  |  |
| PEK        | Firm          | n Firm                                                                                                                                                                                                                                                                                                                                                                                                                                                                                                                                                                                                                                                                                                                                                                                                                                                                                                                                                                                                                                                                                                                                                                                                                                                                                                                                                                                                                                                                                                                                                                                                                                                                                                                                                                                                                                                                                                                                                                                                                                                                                                                         | Firm                  | Firm              |                   |                            |                  |  |  |
| PEK1       | <b>1</b> 50/  | - 🎓 50/-                                                                                                                                                                                                                                                                                                                                                                                                                                                                                                                                                                                                                                                                                                                                                                                                                                                                                                                                                                                                                                                                                                                                                                                                                                                                                                                                                                                                                                                                                                                                                                                                                                                                                                                                                                                                                                                                                                                                                                                                                                                                                                                       | Firm                  | Firm              |                   |                            |                  |  |  |
| OP/OPA     | Firn          | n 👚 50/-                                                                                                                                                                                                                                                                                                                                                                                                                                                                                                                                                                                                                                                                                                                                                                                                                                                                                                                                                                                                                                                                                                                                                                                                                                                                                                                                                                                                                                                                                                                                                                                                                                                                                                                                                                                                                                                                                                                                                                                                                                                                                                                       | Firm                  | Firm              |                   |                            |                  |  |  |

#### **BOP**

Best Western's few invoices gained by Rs.50/- per kg whilst others were firm. Below best and plainer types eased by Rs.50/- per kg and more. Nuwara Eliya's sold around last. Uda Pussellawa's were lower by Rs.50-70/- per kg. Uva's few clean leaf teas were firm. Others lost by Rs.50-70/- per kg.

#### **BOPF**

Best Western's were firm to Rs.50/- dearer. Below best were irregular. Plainer types eased up to Rs.50/- per kg. Nuwara Eliya's were irregular. Uda Pussellawa's were mostly unsold at the commencement but gained towards the closure. Uva's were firm to Rs.50/- per kg easier.

## **Medium Grown Teas**

**BOP1** – Select best and Best were lower by Rs.100/- per kg whilst all others dropped by Rs.50/- per kg. **OP1** – Select best lost by Rs. 100/- per kg whilst all others maintained.

**OP/OPA** – Select best were firm. Best appreciated by Rs. 50/- per kg whilst all others held firm.

**PEK** – In general, remained unchanged.

**PEK1** – Select best and best moved up by Rs.50/- per kg whilst all others maintained.

**FBOP** – Select best were lower by Rs.150/- per kg whilst all others lower by Rs. 100/- per kg.

**FBOPF1** – Overall, easier by Rs. 50/- per kg.

#### **HIGH GROWN**

**BP1** – N/A

**PF1** – Dearer by Rs.30/- per kg.

## **MEDIUM GROWN**

**BP1** – Lower by Rs.50/- per kg.

**PF1** – Irregular.

## LOW GROWN

**BP1** – Firm

**PF1** – Appreciated by Rs.50/- per kg.

| QUOTATIONS-HIGH GROWNS    | В    | ОР   | во   | PF   |  |
|---------------------------|------|------|------|------|--|
| Best Westerns             | 1280 | 1800 | 1360 | 1600 |  |
| Below Best Westerns       | 1100 | 1240 | 1280 | 1340 |  |
| Plainer Westerns          | 1000 | 1060 | 1200 | 1260 |  |
| Nuwara Eliyas             | 1240 | 1480 | 13   | 60   |  |
| Udapussellawas            | 960  | 1180 | 980  | 1240 |  |
| Best Uvas                 | 1180 | 1460 | 1200 | 1260 |  |
| Other Uvas                | 1    | 120  | N/A  |      |  |
| Good Mediums              | 1380 | 1850 | 1220 | 1340 |  |
| Poor Mediums              | 900  | 1300 | 1000 | 1140 |  |
| QUOTATIONS - UNORTHODOX   | BP1  |      | PF   | ·1   |  |
| (CTC) CTC (High & Medium) | N/A  |      | 1080 | 1360 |  |
| CTC (Low)                 | 1340 | 1360 | 980  | 1650 |  |

## **Low Grown Teas**

**BOP1** - Select best were easier whilst best and below best were firm to dearer. **OP1** - Select best were firm whilst best and below best were easier. Poorer sorts maintained.

**OP** - Select best held firm whilst best and below best were firm to lower. Poorer sorts maintained.

**OPA** - Select best were firm whilst best and below best were firm to lower. Poorer sorts maintained.

**PEKOE/PEKOE1** - PEK's in general were lower, whilst PEK1's were firm.

**FBOP/FBOP1** - Select best were firm to lower, whilst below best and others were dearer.

**BOP** - Select best and best were firm whilst below best and others were lower.

**BOPF** - All-round lower.

# **FBOPF/FBOPF1** - Select best FBOPF's were firm, whilst all others were lower. All round FBOPF1's were lower.

| QUOTATIONS          | SELECT BEST | BEST        | BELOW BEST  | OTHER       |
|---------------------|-------------|-------------|-------------|-------------|
| BOP1                | 2,450-3,900 | 1,800-2,200 | 1,200-1,600 | 900-1,200   |
| OP1                 | 3,500-4,000 | 2,200-3,000 | 1,400-2,200 | 800-1,200   |
| OP                  | 1,600-1,900 | 1,400-1,550 | 1,100-1,400 | 900-1,000   |
| OPA                 | 1,450-2,000 | 1,300-1,450 | 1,200-1,300 | 800-1,100   |
| PEKOE               | 1,350-2,150 | 1,200-1,320 | 1,100-1,150 | 850-1,100   |
| PEKOE1              | 1,400-2,350 | 1,300-1,400 | 1,100-1,300 | 850-1,100   |
| FBOP1               | 1,450-2,350 | 1,200-1,400 | 900-1,100   | Below 850   |
| FBOP                | 1,850-2,500 | 1,500-1,750 | 1,300-1,450 | Below 1100  |
| ВОР                 | 1,650-2,150 | 1,450-1,650 | 1,200-1,400 | Below 1000  |
| BOPF                | 1,000-1,950 | 850-950     | 750-820     | Below 720   |
| FBOPF1              | 1,600-1,950 | 1,350-1,550 | 1,150-1,300 | Below 1000  |
| FBOPF               | 1,200-2,000 | 1,000-1,150 | 850-950     | Below 800   |
| FFSP/FFEXSP/FFEXSP1 | 4,200-6,950 | 2,800-3,800 | 1,500-2,600 | Below 1,300 |