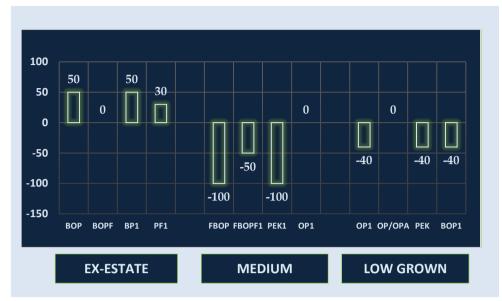

## Ex-Estate met with firm demand whilst lower demand prevailed for Low Growns.

## **HIGH GROWN TEAS**

BOP Best Western's were irregular and up to Rs.50/- per kg easier. Below best and plainer types firm

to occasionally dearer. Nuwara Eliya's up by Rs.30-50/- per kg. Uda Pussellawa's were barely

steady. Uva's lost by Rs.50/- per kg and more.

BOPF Best Western's selected invoices gained whilst others were irregular following quality. Below best

and plainer types appreciated on last. Nuwara Eliya's up by Rs. 50/- per kg. Uda Pussellawa's which commenced firm gained by Rs.50/- per kg as the sale progressed. Uva's were barely steady.

**MEDIUM GROWN TEAS** 

Select best lower by Rs. 100/- per kg. Best moved up by Rs. 50/- per kg. Below best dropped by

Rs. 50/- per kg whilst others maintained.

OP1 Select best lower by Rs. 50/- per kg, whilst all others held firm.

OP/OPA Select best lower by Rs. 50/- per kg, best remained unchanged. All others appreciated by Rs. 50/-

per kg.

**PEKOE/PEKOE1 PEK –** Select best and best dropped by Rs. 20/- per kg, whilst all others held firm.

**PEK1** – Select best were lower by Rs.100/- per kg, whilst all others maintained.

**FBOP/FBOPF1 FBOP –** Select best lower by Rs.100/- per kg. Best moved up by Rs.50/- per kg. Below best eased

by Rs.50/- per kg. Others held firm.

FBOPF1 - In general, lower by Rs. 50/- per kg

CTC

**HIGH GROWN BP1** – gained by Rs. 50/- per kg.

**PF1** – Held firm

**BP1** – Moved up by Rs. 50/- per kg. **GROWN PF1** – Dearer by Rs.30/- per kg.

**LOW GROWN BP1 –** Appreciated by Rs.50/- per kg.

## **LOW GROWN**

Select best were firm, whilst best, below best and poorer sorts declined.

OP1 Select best were lower, whilst best and below best were firm. Poorer sorts dearer.

**OP** In general, were easier.

OPA Select best were firm whilst best and below best were irregularly lower. Poorer sorts maintained.

**PEKOE/PEKOE1** In general, were easier.

**FBOP/FBOP1** Select best were firm, whilst below best and others shed.

BOP Select best and best were lower whilst below best and others held firm.

BOPF All-round firm.

FBOPF/FBOPF1 Select best FBOPF's were firm, whilst all others were lower. All round FBOPF1's were lower.

| QUOTATIONS          | SELECT BEST  | BEST        | BELOW BEST  | OTHER       |
|---------------------|--------------|-------------|-------------|-------------|
| BOP1                | 2,500-4,050  | 1,800-2,200 | 1,400-1,700 | 900-1,200   |
| OP1                 | 3,500-4,000  | 2,700-3,500 | 1,600-2,200 | 900-1,400   |
| OP                  | 1,600-2,050  | 1,400-1,550 | 1,200-1,400 | 900-1,000   |
| OPA                 | 1,500-2,300  | 1,250-1,400 | 1,150-1,250 | 800-1,000   |
| PEKOE               | 1,550-2,300  | 1,300-1,450 | 1,200-1,300 | 850-1,150   |
| PEKOE1              | 1,700-2,200  | 1,450-1,600 | 1,200-1,400 | 1,000-1,100 |
| FBOP1               | 1,450-2,450  | 1,200-1,400 | 900-1,100   | Below 850   |
| FBOP                | 1,750-2,550  | 1,450-1,650 | 1,200-1,350 | Below 1000  |
| ВОР                 | 1,700-2,000  | 1,450-1,650 | 1,200-1,400 | Below 1000  |
| BOPF                | 1,000-1,900  | 850-950     | 750-820     | Below 720   |
| FBOPF1              | 1,750- 2,350 | 1,450-1,650 | 1,200-1,400 | Below 1000  |
| FBOPF               | 1,400-2,450  | 1,000-1,300 | 850-950     | Below 800   |
| FFSP/FFEXSP/FFEXSP1 | 4,500-6,850  | 3,000-4,200 | 1,800-2,800 | Below 1,400 |