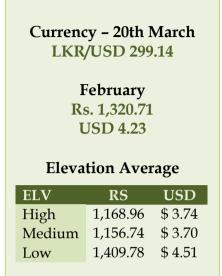

Sri Lanka Tea Sale Averages for the Month of February 2024 recorded Rs. 1,320.71 (USD 4.23) vis-à-vis Rs.1,438.20 (USD 3.97) (-Rs.117.49) in 2023. High Growns for the month of February was Rs.1,168.96 as against Rs.1,402.55 (- Rs.233.59) in 2023. Medium Growns recorded Rs.1,156.74 vis-à-vis Rs.1,257.27 (-Rs.100.53) in 2023. Low Growns achieved Rs.1,409.78 vis-à-vis Rs.1,489.99 (-Rs.80.21) in 2023. Cumulative figure for January / February stood at Rs.1,293.78 vis-à-vis Rs.1,454.84 in 2023. High Growns recorded Rs.1,121.84 as against Rs.1,398.13 in 2023. Medium Grown was Rs.1,113.05 vis-à-vis Rs.1,248.65 in 2023. Low Growns recorded Rs.1,399.38 vis-à-vis Rs.1,521.44 in 2023. All three elevations recorded a drop in Rupee value. However, Medium & Low Growns recorded an increase whereas Low Growns achieved a drop in Dollar value when compared to the corresponding period in 2023.