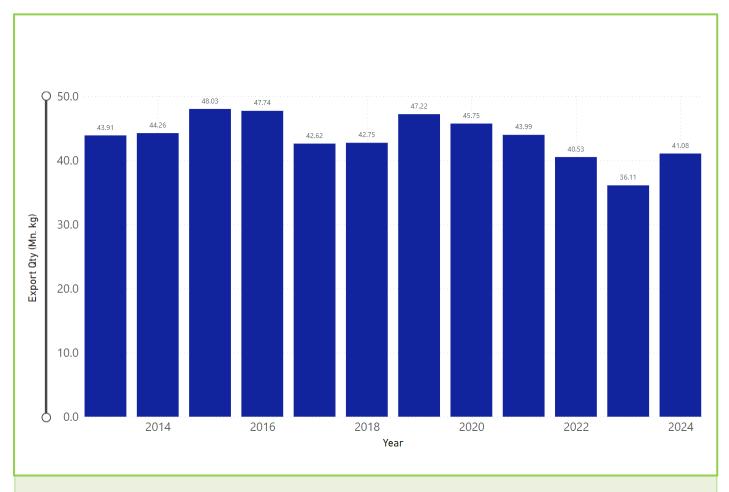

# MARKET SNAPSHOT

**SALE NO. 12 OF 19TH / 20TH MARCH 2024** 

#### **CEYLON TEA BROKERS PLC**

**Level 7,** Millenium House, No.46/58, Nawam Mawatha, Colombo 2. Tel:011-4607777 Fax: 011-4607788

Email: general@ceylonteabrokers.com; Web: www.ceylonteabrokers.com

## Ex-Estate met with firm demand whilst lower demand prevailed for Low Growns.





## MONTHLY SRI LANKA, INDIA TEA AUCTION PRICE (USD/KG) & TEA PRODUCTION (MN/KG)



## YEARLY SRI LANKAN TEA EXPORT QUANTITY (IN MN/KG) YTD FEBRUARY 2014 - 2024



## MARKET MOVEMENT AT INTERNATIONAL AUCTION CENTERS THIS WEEK



## **COMMENTS**

| Sale |           | Ex-Estate | Low Grow  | n (Leafy/Tippy) |            | Total |  |
|------|-----------|-----------|-----------|-----------------|------------|-------|--|
| Sale | Qty       | Demand    | Qty       | Demand          | Qty Demand |       |  |
| 12   | 0.85 MKgs | Firm      | 2.04 Mkgs | Lower           | 5.14 MKgs  | Lower |  |

| 12     | U.85 MKgs         | FIRM              | 2.04 IV           | ikgs              | Lower 5.14 MKgs Lower