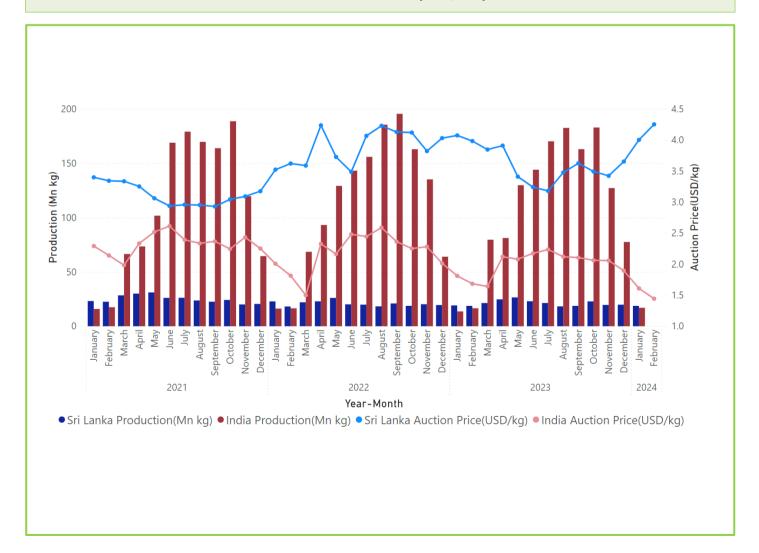

## MONTHLY SRI LANKA, INDIA TEA AUCTION PRICE (USD/KG) & TEA PRODUCTION (MN/KG)

**Sri Lanka Tea Production for the month of February 2024** amounted to 19.99 Mn/Kg, vis-à-vis 18.76 Mn/Kg in 2023. (+1.24Mn/Kg). Cumulative crop to end February 2024 was 38.53 Mn/Kg, compared with 37.23 Mn/Kg in 2023. (+1.30 Mn/Kg) Elevation wise analysis shows that for the month of February 2024, High, Medium & Low Growns recorded an increase of +0.24 Mn/Kg, +0.54 Mn/Kg and 0.47 Mn/Kg respectively in comparison to the corresponding month in the previous year.

CTC's recorded 1.79 Mn/Kg for the month of February 2024 compared to 1.62 Mn/Kg the previous year, which recorded an increase of +0.17 Mn/Kg. (Please refer page no.17 for more details)

Sri Lanka Tea Exports - Total quantity of tea exported for the month of February 2024 including Re-Exports with imported Tea amounted to 22.31 Mn/kg, recording an increase of +3.76 Mn/kg (+20.27%) compared to the same period last year. The FOB price per Kg for the month was LKR 1,789.43 vis-à-vis LKR 2,040.25 (-LKR 250.82). Total export earnings recorded an increase of LKR 2.08 billion (+5.49%) in 2024 as against the same month last year.