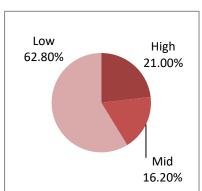

08,622.00  | 5,610,611.00                 | 536,342.00          | 638,436.00                      |  |
| Low Grown                  | 11,826,550.00 | 24,196,743.00 | 11,361,062.00 | 23,699,885.00                | 465,488.00          | 496,858.00                      |  |
| Total                      | 19,996,014.00 | 38,532,076.00 | 18,757,051.00 | 37,228,667.00                | 1,238,963.00        | 1,303,409.00                    |  |
|                            |               |               |               |                              |                     |                                 |  |

**MONTH** 

#### **ANALYSIS OF TEA PRODUCTION %** High **Cumulative** Month 22.63% 21.00 High Grown 22.63 Medium Grown 16.20 18.23 62.80 Low Grown 59.14 **Total** 100.00 100.00 Low 59.14%



**ELEVATION BREAKDOWN** 

Mid

18.23%

#### CTC PRODUCTION AS A PERCENTAGE OF BLACK TEA PRODUCTION

Month 9.0 Cumulative 9.3

(Source: SLTB)

**CUMULATIVE** 

## **SRI LANKA TEA EXPORTS - FEBRUARY 2024**

|                    |            | February 2024     |              |            | February 2023     |              |
|--------------------|------------|-------------------|--------------|------------|-------------------|--------------|
| Description        | Quantity   | Value             | FOB          | Quantity   | Value             | FOB          |
|                    | (Kg)       | (Rs)              | Price per Kg | (Kg)       | (Rs)              | Price per Kg |
| Tea in Bulk        | 11,049,741 | 16,975,483,296    | 1,536.28     | 7,473,275  | 12,772,421,631    | 1,709.08