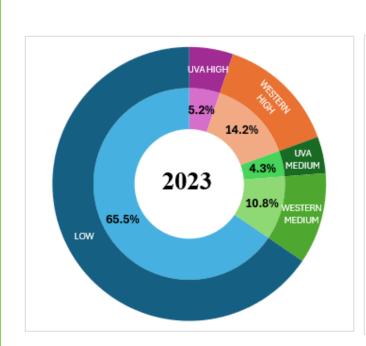

# COMPOSITION OF ELEVATION WISE SRI LANKA TEA SOLD QUANTITY YTD FEBRUARY 2024 VS 2023

(Source: MSL)