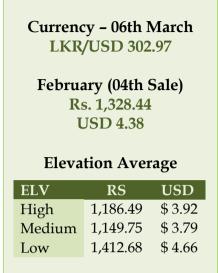

# SRI LANKA RUPEE AGAINST US DOLLAR TIME PERIOD 29/02/2024 TO 06/03/2024 (SPOT / BUYING RATE)

| 29/02/2024 | 305.17 | 04/03/2024 | 303.81 | 06/03/2024 | 302.97 |
|------------|--------|------------|--------|------------|--------|
| 01/03/2024 | 304.71 | 05/03/2024 | 303.05 |            |        |

(Courtesy - Central bank of Sri Lanka)