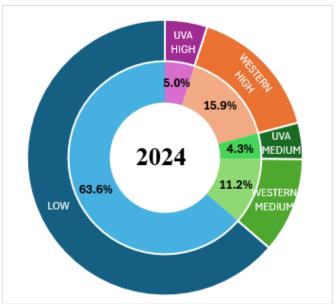

# COMPOSITION OF ELEVATION WISE SRI LANKA TEA SOLD QUANTITY YTD FEBRUARY 2024 VS 2023

(Source: MSL)