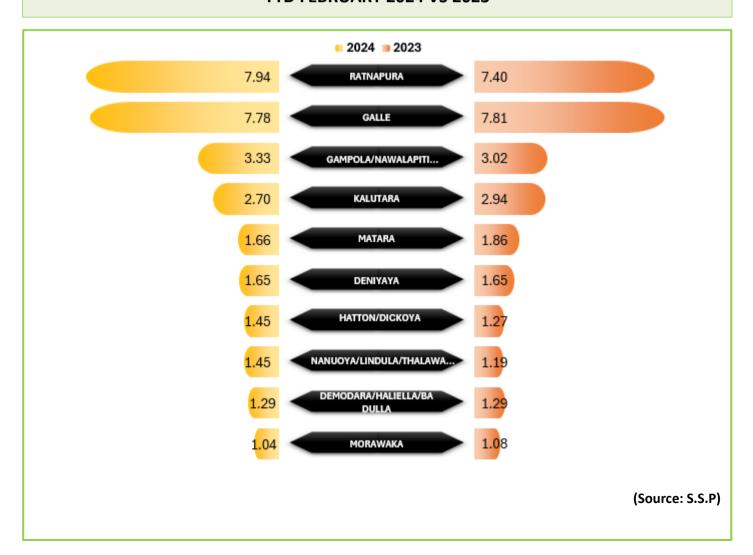

# TOP 10 AGRO CLIMATIC DISTRICTS ON TEA SOLD QUANTITY (IN MN KG) YTD FEBRUARY 2024 VS 2023