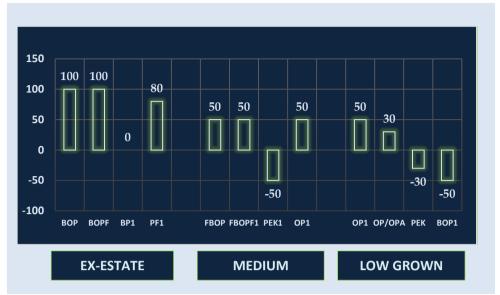

#### **HIGH GROWN TEAS**

BOP Best Western's appreciated by Rs.80-100/- per kg following quality. Below best improved teas

gained by Rs.100/- per kg and more; others were dearer to a lesser extent. Plainer types sold around last. Nuwara Eliya's were irregular. Uda Pussellawa's tended easier. Uva's were up to

Rs.100/- per kg lower.

BOPF Best Western's appreciated by Rs.100/- per kg and substantially more. Below best and Plainer

types were firm to Rs.50/- per kg dearer. Nuwara Eliya's few invoices appreciated substantially; others were irregular. Uda Pussellawa's gained by Rs.70/- per kg whilst the better Uva's were

barely steady.

**MEDIUM GROWN TEAS** 

Select best gained by Rs.100/- per kg. Others moved up by Rs. 50/- per kg.

OP1 Select best and best appreciated by Rs.50/- per kg. Below Best remained unchanged whilst

others were dearer by Rs.50/- per kg.

**OP/OPA** In general, held firm.

PEKOE/PEKOE1 Select best and best lost by Rs.50/- per kg whilst all others eased by Rs. 20/- per kg.

FBOP/FBOPF1 Select best moved up by Rs.50/- per kg whilst all others maintained.

CTC

**HIGH GROWN BP1** – Firm.

**PF1** – Dearer by Rs.50/- per kg

**MEDIUM GROWN BP1** – Irregular.

PF1 - Moved up by Rs.70/- per kg.

**LOW GROWN BP1** – Maintained.

**PF1** – Remained unchanged.

| QUOTATIONS-HIGH GROWNS    | ВОР   |       | BOPF  |       |
|---------------------------|-------|-------|-------|-------|
| BEST WESTERNS             | 1420  | 1900  | 1500  | 1850  |
| BELOW BEST WESTERNS       | 1240  | 1340  | 1340  | 1440  |
| PLAINER WESTERNS          | 1080  | 1200  | 1180  | 1280  |
| NUWARA ELIYAS             | 17    | 00    | 1400  | 1650  |
| UDAPUSSELLAWAS            | 920   | 1220  | 1100  | 1200  |
| BEST UVAS                 | 12    | 50    | 1220  | 1380  |
| OTHER UVAS                | 1120  | 1180  | 1060  | 1200  |
| GOOD MEDIUMS              | 1460  | 1850  | 1220  | 1280  |
| POOR MEDIUMS              | 10    | 80    | 1020  | 1140  |
| QUOTATIONS – UNORTHODOX   | BP1   |       | PI    | -1    |
| (CTC) CTC (High & Medium) | 1,140 | 1,400 | 920   | 1,300 |
| CTC (Low)                 | 1,320 | 1,500 | 1,000 | 1,500 |

#### **LOW GROWN**

Select best and best were firm to lower whilst below best and poorer sorts held firm.

OP1 Select best were irregularly lower whilst best and below best were dearer. Poorer sorts

maintained.

OP All round firm.

OPA Select best were firm to dearer whilst others firm on last.

**PEKOE/PEKOE1** Select best were lower whilst best and below best firm on last.

**FBOP/FBOP1** Select best were firm, whilst below best and others eased.

BOP Select best and best were firm whilst below best and others were lower.

BOPF All-round firm.

FBOPF/FBOPF1 Select best FBOPF's were firm, whilst all others were lower. Select best and best FBOPF1's were

firm, whilst all others were lower.

| QUOTATIONS          | SELECT BEST  | BEST        | BELOW BEST  | OTHER       |
|---------------------|--------------|-------------|-------------|-------------|
| BOP1                | 2,500-4,000  | 1,800-2,200 | 1,400-1,700 | 900-1,200   |
| OP1                 | 3,500-4,250  | 2,700-3,500 | 1,600-2,200 | 900-1,400   |
| ОР                  | 1,600-1,950  | 1,400-1,550 | 1,200-1,400 | 900-1,000   |
| OPA                 | 1,500-2,350  | 1,250-1,400 | 1,150-1,250 | 800-1,000   |
| PEKOE               | 1,550-2,400  | 1,300-1,450 | 1,200-1,300 | 850-1,150   |
| PEKOE1              | 1,700-2,350  | 1,450-1,600 | 1,200-1,400 | 1,000-1,100 |
| FBOP1               | 1,500-2,400  | 1,200-1,400 | 900-1,100   | Below 850   |
| FBOP                | 1,800-2,900  | 1,450-1,700 | 1,200-1,400 | Below 1000  |
| ВОР                 | 1,700-2,050  | 1,450-1,650 | 1,200-1,400 | Below 1000  |
| BOPF                | 1,000-2,300  | 850-950     | 750-820     | Below 720   |
| FBOPF1              | 1,750- 2,550 | 1,450-1,650 | 1,200-1,400 | Below 1000  |
| FBOPF               | 1,400-2,500  | 1,000-1,300 | 850-950     | Below 800   |
| FFSP/FFEXSP/FFEXSP1 | 4,500-6,000  | 3,000-4,200 | 1,800-2,800 | Below 1,400 |