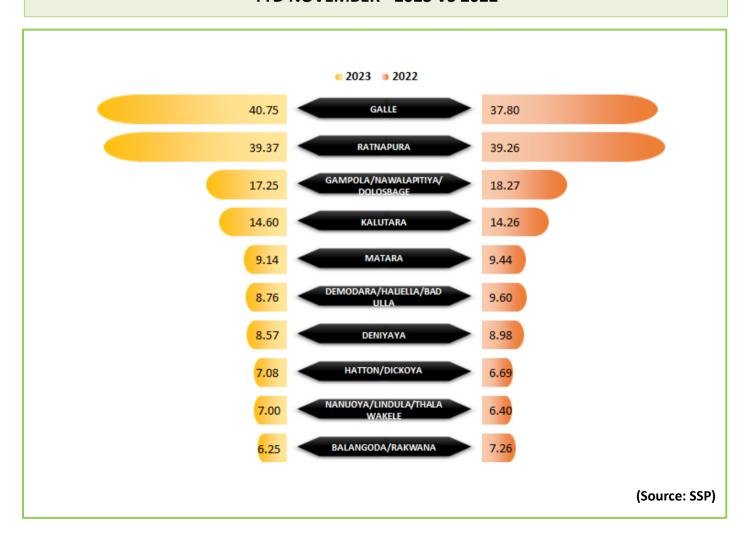

## TOP 10 AGRO CLIMATIC DISTRICTS ON TEA SOLD QUANTITY (IN MN KG) YTD NOVEMBER - 2023 VS 2022