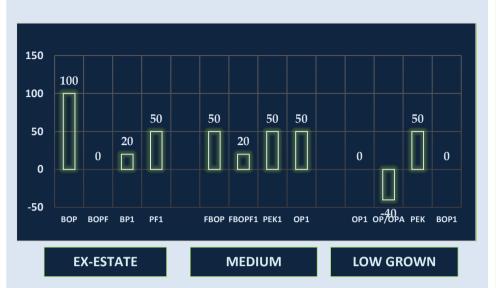

### **HIGH GROWN TEAS**

BOP Best Western's few selected invoices gained Rs.100/- per kg whilst others were firm. Below best

gained further whilst the Plainer types were dearer to a lesser extent. Hardly any offering from Nuwara Eliya's. Uda Pussellawa's were irregular and mostly lower. Uva's were firm and tended

dearer.

BOPF Best Western's selected invoices gained Rs.50/- per kg whilst others were firm. Below best

moved up by Rs.30-40/- per kg. Plainer types too were firm to marginally easier on last. Nuwara Eliya's were irregular. Uda Pussellawa's were firm to marginally easier. Uva's clean leaf teas

gained up to Rs.50/- per kg whilst the others held firm.

**MEDIUM GROWN TEAS** 

BOP1 Select best and best were dearer by Rs.50/- per kg whilst others held firm.

**OP1** In general, firm.

OP/OPA Select best appreciated by Rs.50/- per kg whilst all others held firm.

**PEKOE/PEKOE1 PEK –** Select best gained Rs.50/- per kg whilst the Best and below best were dearer by Rs.20/-

per kg. others maintained.

PEK1 - Select best held firm. Best and below best appreciated by Rs.50/- per kg.

**FBOP/FBOPF1 FBOP -** Select best and best were moved up by Rs.50/- per kg whilst others held firm.

FBOPF1- Select best were dearer by Rs.20/- per kg whilst the Best and below best appreciated

by Rs.50/- per kg. others remained unchanged.

CTC

**BP1 –** Gained by Rs.20/- per kg.

**PF1** – Appreciated by Rs.50/- per kg.

**MEDIUM GROWN BP1** – Irregular.

**PF1** – Firm

LOW GROWN BP1 – N/A

**PF1** – Moved up by Rs.50/- per kg.

| QUOTATIONS-HIGH GROWNS    | ВС    | )P    | BOPF  |       |
|---------------------------|-------|-------|-------|-------|
| BEST WESTERNS             | 1,300 | 1,420 | 1,320 | 1,480 |
| BELOW BEST WESTERNS       | 1,160 | 1,280 | 1,140 | 1,300 |
| PLAINER WESTERNS          | 920   | 1,140 | 960   | 1,120 |
| NUWARA ELIYAS             | N,    | /A    | 190   | 00    |
| UDAPUSSELLAWAS            | 980   | 1,180 | 860   | 1,000 |
| BEST UVAS                 | 1,180 | 1,280 | 980   | 1,020 |
| OTHER UVAS                | 10    | 60    | N/A   |       |
| GOOD MEDIUMS              | 1,080 | 1,700 | 1,000 | 1,080 |
| POOR MEDIUMS              | 10    | 60    | N/A   |       |
| QUOTATIONS – UNORTHODOX   | BP1   |       | PF    | 1     |
| (CTC) CTC (High & Medium) | 880   | 1,220 | 810   | 1,180 |
| CTC (Low)                 | N,    | /A    | 1,000 | 1,650 |