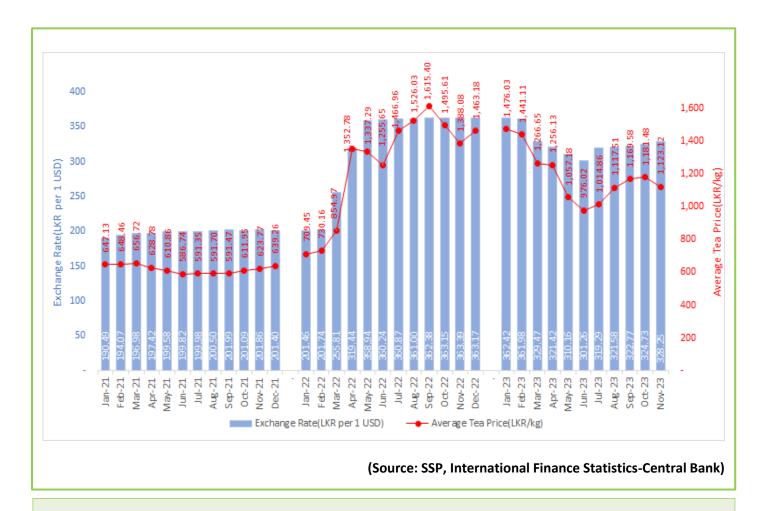

## MONTHLY SRI LANKAN AVERAGE TEA SOLD PRICE (LKR/KG) VS EXCHANGE RATE (LKR PER 1 USD) 2021-2023