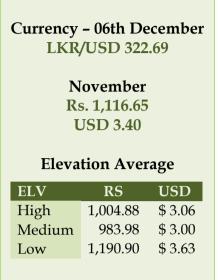

## **Mombasa Auction**

**Demand:** Good general demand.

**Sri Lanka Tea Sale Averages for the Month of November 2023** recorded Rs.1,116.65 (USD 3.40) vis-à-vis Rs.1,383.05 (USD 3.81) (-Rs.266.40) in 2022. High Growns for the month of November was Rs.1,004.88 as against Rs.1,340.75 (-Rs.335.87) in 2022. Medium Growns recorded Rs.983.98 vis-à-vis Rs.1.177.49 (-Rs.193.51) in 2022. Low Growns achieved Rs.1,190.90 vis-à-vis Rs.1,448.15 (-Rs.257.25) in 2022.

### **CURRENCY BOARD – AS AT 06TH DECEMBER 2023**

|                  | United States Dollars<br>(USD) |        | European Community<br>Euro (EUR) |        | United Kingdom pounds<br>(GBP) |        |
|------------------|--------------------------------|--------|----------------------------------|--------|--------------------------------|--------|
|                  | Corresponding                  |        | Corresponding                    |        | Corresponding                  |        |
|                  | 2023                           | 2022   | 2023                             | 2022   | 2023                           | 2022   |
| Sri Lankan Rupee | 322.69                         | 361.30 | 346.81                           | 376.87 | 405.37                         | 438.62 |