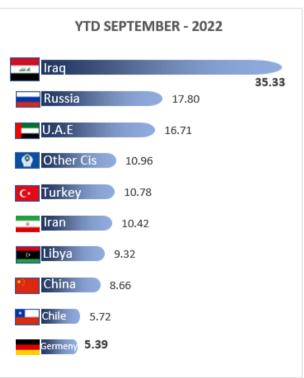

# TOP 10 COUNTRY WISE SRI LANKAN TEA EXPORT QUANTITY (MN KG) YTD SEPTEMBER - 2023 VS 2022

**Source: SL Customs - Statistical Division** 