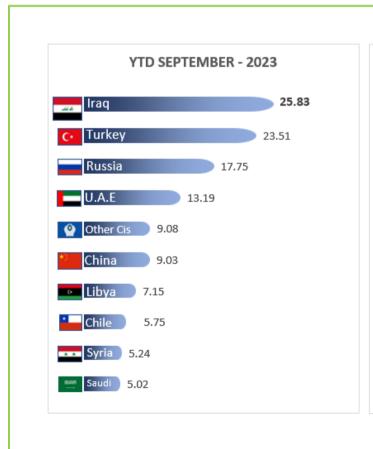

# TOP 10 COUNTRY WISE SRI LANKAN TEA EXPORT QUANTITY (MN KG) YTD SEPTEMBER - 2023 VS 2022

**Source: SL Customs - Statistical Division** 