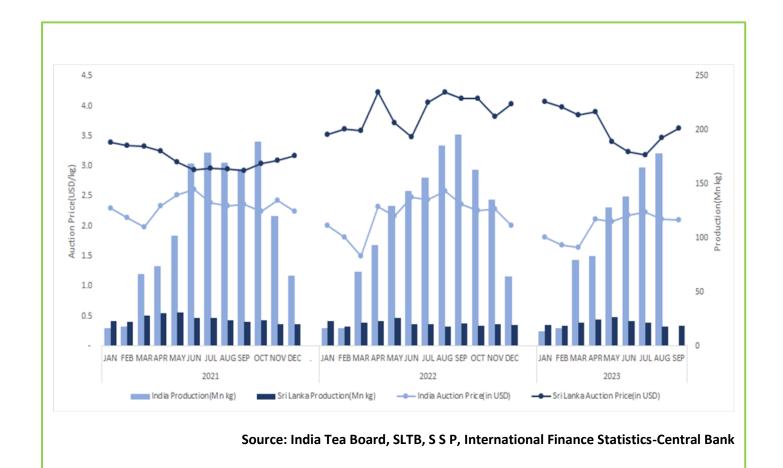

# MONTHLY SRI LANKA, INDIA TEA AUCTION PRICE (USD/KG) & TEA PRODUCTION (MN KG) (2021 – 2023)