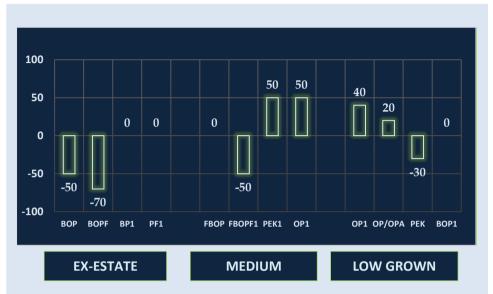

#### **HIGH GROWN TEAS**

BOP Best Western's selected invoices gained by Rs.100/- per kg, whilst the others were irregular.

Below best dearer by Rs.50/- per kg. Plainer types dropped by Rs.30/- per kg and more. Nuwara Eliya's appreciated by Rs.100/- per kg. Uda Pussellawa's eased by Rs.80/- per kg and more.

Uva's lost Rs.50/- per kg on average.

BOPF Best Western's were firm to dearer by Rs.50/- per kg. Below best declined by Rs.30-50/- per

kg. Plainer eased by Rs.50/- per kg and more. Nuwara Eliya's were firm. Uda Pussellawa's eased

by Rs.50/- per kg & Uva's easier by Rs.100/- per kg.

#### **MEDIUM GROWN TEAS**

Select best gained by Rs.50/- per kg whilst all others held firm.

OP1 Select best and best were dearer by Rs.50/- per kg whilst all others remained unchanged.

OP/OPA Select best, Best and Below Best lost by Rs.50/- per kg whilst others maintained.

**PEKOE/PEKOE1 PEK –** Select best easier by Rs. 50/- per kg. Best and Below Best were lower by Rs.100/- per kg.

Others were lower by Rs.50/- per kg.

**PEK1** – Select best increased by Rs. 50/- per kg whilst all others maintained.

**FBOP/FBOPF1 FBOP –** Select best appreciated by Rs.50/- per kg whilst all others were firm.

FBOPF1 - Select best lost Rs.100/- per kg whilst all others were easier by Rs.50/- per kg.

CTC

**HIGH GROWN BP1** – Remained unchanged.