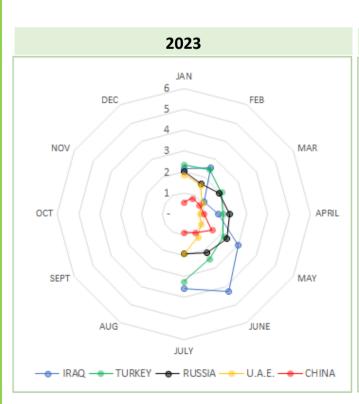

# MONTHLY SRI LANKA TEA EXPORTS (IN MN KG) IRAQ, TURKEY, RUSSIA, U.A.E, CHINA 2023 VS 2022

**Source: SL Customs - Statistical Division** 