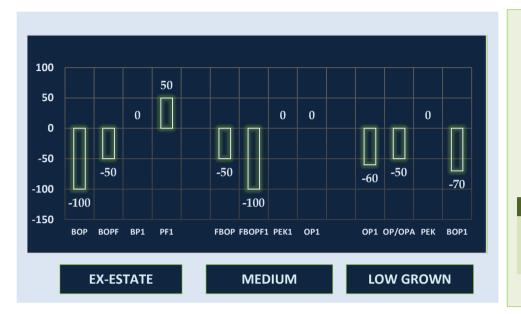

#### **HIGH GROWN TEAS**

BOP Best Western's were firm to Rs.50/- per kg easier. Below best were irregular and mostly easier.

Plainer sorts were barely steady. Nuwara Eliya's were mostly unsold. Uda Pussellawa's lost up to Rs.100/- per kg. Uva's seasonal teas were irregularly easier whilst the others declined up to

Rs.100/- per kg.

BOPF Best Western's were firm to selectively dearer. Below best eased by Rs.50/- per kg. Plainer types

lost further. Nuwara Eliya's maintained. Uda Pussellawa's were lower By Rs.50-70/- per kg. Uva's seasonal teas had limited offerings and prices were irregular whilst the balance declined by

Rs.20-30/- per kg.

#### **MEDIUM GROWN TEAS**

**BOP1/OP1 BOP1 –** Select best were lower by Rs. 100/- per kg whilst all others eased by Rs. 50/- per kg.

**OP1** - Select best and best dropped by Rs. 100/- per kg. Below best shed by Rs. 50/- per kg.

Others held firm.

**OP/OPA** Overall appreciated by Rs.50/- per kg.

**PEKOE/PEKOE1 PEK –** Select best were lower by Rs. 50/- per kg whilst all others held firm.

**PEK1** – In general maintained.

**FBOP/FBOPF1 FBOP -** Select best and best eased by Rs. 50/- per kg whilst all others remained unchanged.

FBOPF1 - Select best lower by Rs. 50/- per kg whilst all others held firm.

CTC

**HIGH GROWN BP1** – Firm.

**PF1** – Remained unchanged.

**MEDIUM GROWN BP1** – Maintained.

**PF1** – Appreciated by Rs.50/- per kg.

**LOW GROWN BP1** – Irregular.

| QUOTATIONS-HIGH GROWNS    | ВС   | )P   | ВО   | PF   |
|---------------------------|------|------|------|------|
| BEST WESTERNS             | 1240 | 1440 | 1300 | 1550 |
| BELOW BEST WESTERNS       | 1060 | 1220 | 1100 | 1280 |
| PLAINER WESTERNS          | 730  | 1040 | 900  | 1080 |
| NUWARA ELIYAS             | N,   | /A   | 1020 | 1160 |
| UDAPUSSELLAWAS            | 720  | 750  | 790  | 1100 |
| BEST UVAS                 | 1500 | 2200 | 1100 | 2350 |
| OTHER UVAS                | 760  | 800  | 980  | 1080 |
| GOOD MEDIUMS              | 1060 | 1700 | N,   | /A   |
| POOR MEDIUMS              | 750  | 1040 | 750  | 940  |
| QUOTATIONS – UNORTHODOX   | BP1  |      | PI   | F1   |
| (CTC) CTC (High & Medium) | 760  | 980  | 700  | 1120 |
| CTC (Low)                 | 920  | 980  | 1260 | 2100 |

#### **LOW GROWN**

Select best were firm whilst best and below best were firm to lower. Poorer sorts held firm.

OP1 Select best firm whilst best, below best and poorer sorts were firm to dearer.

OP Select best were irregularly lower. Best and below best were firm. Poorer sorts gained.

OPA Select best irregularly lower. Best and below best held firm. Poorer sorts gained.

**PEKOE/PEKOE1** Select best together with full range of bold PEK's were firm. Select best PEK1's were firm to

lower. Best and below best together with the poorer sorts were firm.

**FBOP/FBOP1** Select best and best were firm to slightly lower, whilst all others were firm.

BOP All-round lower.

BOPF All-round firm market.

**FBOPF/FBOPF1** All-round FBOPF1's eased, better FBOPF's were firm whilst others were lower.

| QUOTATIONS          | SELECT BEST | BEST         | BELOW BEST  | OTHER       |
|---------------------|-------------|--------------|-------------|-------------|
| BOP1                | 1,950-3,300 | 1,750-1900   | 1,200-1,650 | 960-1,050   |
| OP1                 | 2,850-3,500 | 1,850-2,750  | 1,350-1,750 | 900-1,100   |
| ОР                  | 1,420-1,750 | 1,320-1,420  | 1,100-1,250 | 900-1,050   |
| OPA                 | 1,250-1,950 | 1,160-1,280  | 1,000-1,160 | 800-1,000   |
| PEKOE               | 1,850-2,350 | 1,600-1,750  | 1,250-1,550 | 1,000-1,150 |
| PEKOE1              | 1,850-2,350 | 1,550-1,750  | 1,250-1,500 | 1,000-1,150 |
| FBOP1               | 1,300-2,150 | 920-1,200    | 700-860     | Below 650   |
| FBOP                | 1,700-2,500 | 1,200-1,650  | 900-1,100   | Below 850   |
| ВОР                 | 1,450-2,500 | 1,200-1,450  | 900-1,100   | Below 880   |
| BOPF                | 940-1,700   | 850-920      | 750-820     | Below 720   |
| FBOPF1              | 1,500-1,850 | 1,200-1,400  | 900-1,100   | Below 820   |
| FBOPF               | 1,200-1,800 | 780-980      | 680-750     | Below 600   |
| FFSP/FFEXSP/FFEXSP1 | 2,650-3,950 | 1,700- 2,450 | 1,100-1,500 | Below 1,050 |