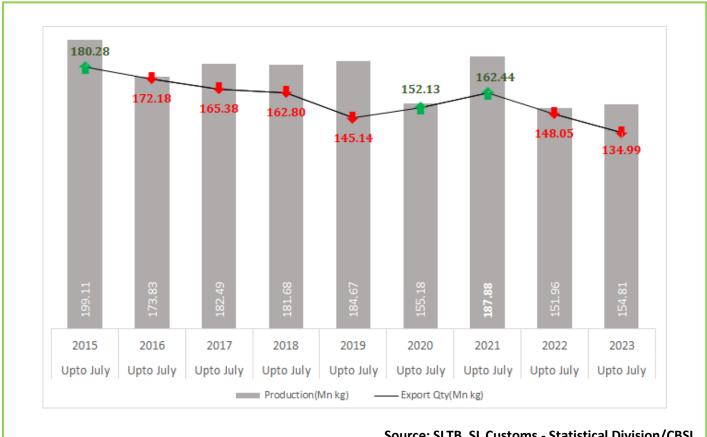

# YEARLY SRI LANKAN TEA PRODUCTION VS EXPORTS QUANTITY (IN MN KG) YTD JULY 2015-2023

Source: SLTB, SL Customs - Statistical Division/CBSL