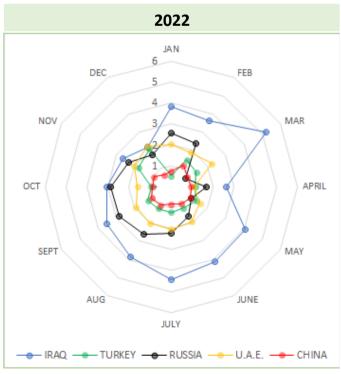

# MONTHLY SRI LANKA TEA EXPORTS (IN MN KG) IRAQ, TURKEY, RUSSIA, U.A.E, CHINA 2023 VS 2022

**Source: SL Customs - Statistical Division** 