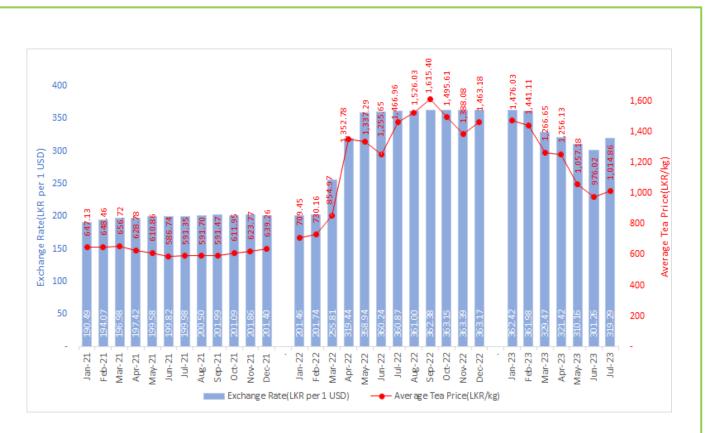

## MONTHLY SRI LANKAN AVERAGE TEA SOLD PRICE(LKR/KG) VS EXCHANGE RATE (LKR PER 1 USD) - 2021-2023

Source: S S P Corporate Services (Private) Limited, International Finance Statistics-Central Bank