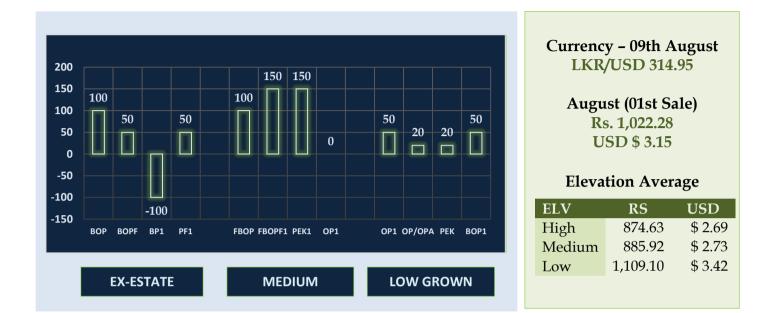

#### Ex-Estate met with improved demand whilst good demand prevailed for Low Growns.

MONTHLY SRI LANKA, INDIA TEA AUCTION PRICE & TEA PRODUCTION 2021 - 2023

Source: India Tea Board, SLTB, S S P, International Finance Statistics-Central Bank

#### CURRENCY BOARD – AS AT 09TH AUGUST 2023

|                   | United States Dollars<br>(USD) |               |           | n Community<br><sup>.</sup> o (EUR) | United Kingdom pounds<br>(GBP) |                   |  |
|-------------------|--------------------------------|---------------|-----------|-------------------------------------|--------------------------------|-------------------|--|
|                   |                                | Corresponding |           | Corresponding                       | Corresponding                  |                   |  |
|                   | 2023                           | 2022          | 2023      | 2022                                | 2023                           | 2022              |  |
| Sri Lankan Rupee  | 314.95                         | 357.30        | 343.40    | 362.28                              | 399.98                         | 429.15            |  |
|                   |                                |               |           | (Courte                             | esy - Central B                | ank of Sri Lanka) |  |
| Indian Rupee      | 82.86                          | 79.43         | 90.87     | 80.94                               | 105.56                         | 96.00             |  |
| Kenyan Shilling   | 142.17                         | 118.40        | 155.91    | 120.64                              | 181.13                         | 143.09            |  |
| Bangladesh Taka   | 108.15                         | 93.23         | 118.60    | 95.00                               | 137.78                         | 112.67            |  |
| Indonesian Rupiah | 15,206.70                      | 14,865.80     | 16,675.80 | 15,148.00                           | 19,373.10                      | 17,966.00         |  |

CEYLON TEA BROKERS PLC - SALE NO. 31 OF 08TH / 09TH AUG 2023

|              | HIGH GROWN TEAS                                                                                                                                                                                                                                                                                                                                                                                 |
|--------------|-------------------------------------------------------------------------------------------------------------------------------------------------------------------------------------------------------------------------------------------------------------------------------------------------------------------------------------------------------------------------------------------------|
| BOP          | Best Western's few select invoices appreciated up to Rs. 200/- per kg. Others gained to a lesser extent. Below best moved up by Rs.20-30/- per kg whilst the plainer types declined by a similar margin. Nuwara Eliya's were irregular. Uda Pussellawa's in general lost Rs.20/- per kg on last. Improved demand for Uva's seasonal teas whilst the other Uva's were dearer by Rs.100/- per kg. |
| BOPF         | Best Western's were irregularly dearer. Below best and plainer types gained by Rs.30/- per kg. Nuwara Eliya's had hardly any offerings. Uda Pussellawa's were Rs. 20-30/- per kg easier. Uva's seasonal teas sold around last week levels with the rest gaining up to Rs.100/- per kg.                                                                                                          |
|              | MEDIUM GROWN TEAS                                                                                                                                                                                                                                                                                                                                                                               |
| BOP1/OP1     | <ul><li>BOP1 - Select best and best were dearer by Rs. 100/- per kg, whilst the below best and others gained by Rs. 50/- per kg.</li><li>OP1 - Select best moved up by Rs. 50/- per kg whilst all others maintained.</li></ul>                                                                                                                                                                  |
|              | <b>OFT</b> - Select best moved up by its. 50/- per kg whilst an others maintained.                                                                                                                                                                                                                                                                                                              |
| OP/OPA       | Select best dropped by Rs. 50/- per kg whilst all others remained unchanged.                                                                                                                                                                                                                                                                                                                    |
| PEKOE/PEKOE1 | <b>PEK -</b> Select best were firm. Others were dearer by Rs.50/- per kg.<br><b>PEK1-</b> Select best moved up by Rs. 100/- per kg. Best gained by Rs.200/- per kg whilst all others appreciated by Rs. 100/- per kg.                                                                                                                                                                           |
| FBOP/FBOPF1  | <b>FBOP</b> - Select best gained by Rs. 100/- per kg whilst all others maintained.<br><b>FBOPF1</b> - Select best appreciated by Rs. 200/- per kg. Best and below best were dearer by Rs. 100/- per kg whilst others gained by Rs. 50/- per kg.                                                                                                                                                 |
|              | СТС                                                                                                                                                                                                                                                                                                                                                                                             |
| HIGH GROWN   | BP1 – Gained by Rs.20/- per kg.<br>PF1 – Firm                                                                                                                                                                                                                                                                                                                                                   |
| MEDIUM GROWN | <b>BP1 –</b> Eased by Rs.50/- per kg.<br><b>PF1 –</b> Irregular                                                                                                                                                                                                                                                                                                                                 |
| LOW GROWN    | <b>BP1 –</b> Lower by Rs. 50/- per kg.<br><b>PF1 –</b> Dearer by Rs.100/- per kg.                                                                                                                                                                                                                                                                                                               |
|              |                                                                                                                                                                                                                                                                                                                                                                                                 |