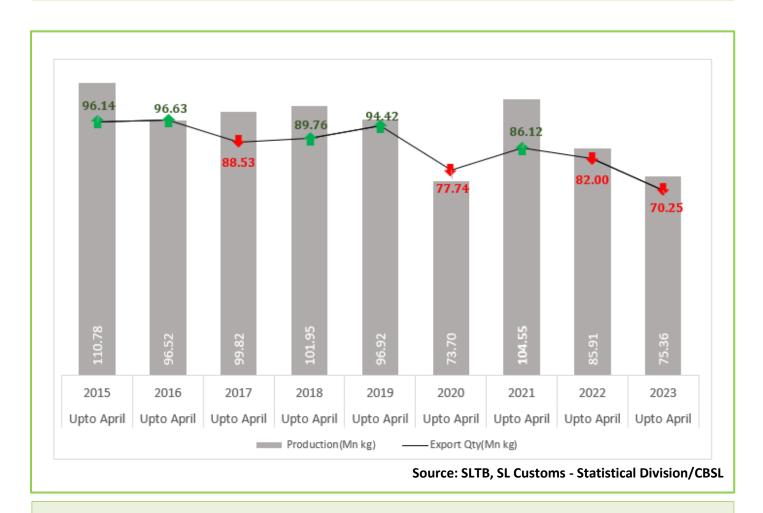

## YEARLY SRI LANKAN TEA PRODUCTION VS EXPORTS QUANTITY (IN MN KG) YTD APRIL -2015-2023