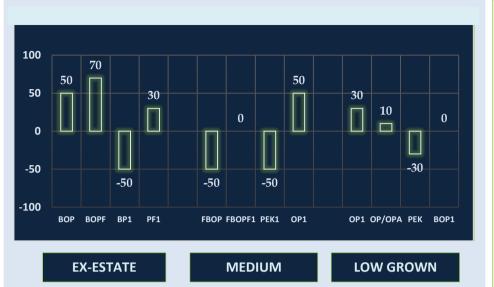

#### **HIGH GROWN TEAS**

BOP

Best Western's appreciated by Rs.50/- per kg. Below best gained by Rs.20/- per kg and more whilst plainer types were firm to occasionally dearer. Nuwara Eliya's were mostly unsold. Uda Pussellawa's were lower by Rs.20/- per kg and more. Uva's gained by Rs.50/- per kg on last.

**BOPF** 

Best Western's were up by Rs.50/- per kg and more. Below best advanced by Rs.20-30/- per kg. Plainer teas gained by Rs.50/- per and more. Nuwara Eliya's were mostly unsold. Uda Pussellawa's were barely steady. Uva's appreciated by Rs.50-70/- per kg.

### **MEDIUM GROWN TEAS**

BOP1/OP1

**BOP1 -** Select best were dearer by Rs. 100/- per kg whilst others appreciated by Rs. 50/- per

**OP1** - Select best gained by Rs. 100/- per kg whilst below best and others moved up by Rs.

50/- per kg.

OP/OPA

Select best gained by Rs. 100/- per kg whilst all sothers were dearer by Rs. 50/- per kg.

PEKOE/PEKOE1

**PEK -** Select best and best held firm whilst all others gained by Rs. 20/- per kg.

PEK1 - Overall declined by Rs. 50/- per kg

FBOP/FBOPF1

**FBOP -** Select best lower by Rs. 100/- per kg. All others eased by Rs. 50/- per kg. **FBOPF1 -** Select best and best held firm whilst all others gained by Rs. 20/- per kg.

**CTC** 

**HIGH GROWN** 

**BP1** – Hardly any offerings. **PF1** – Easier by Rs.20/- per kg.

**MEDIUM GROWN** 

**BP1** – Eased by Rs.30/- per kg. **PF1** – Dropped by Rs.50/- per kg.

**LOW GROWN** 

**BP1** – Maintained.

**PF1** – Firm

| QUOTATIONS-HIGH GROWNS    | ВС  | )P   | ВО   | PF   |
|---------------------------|-----|------|------|------|
| BEST WESTERNS             | 980 | 1200 | 1020 | 1180 |
| BELOW BEST WESTERNS       | 840 | 920  | 860  | 1000 |
| PLAINER WESTERNS          | 700 | 820  | 740  | 840  |
| NUWARA ELIYAS             | 800 | 1000 | 10   | 20   |
| UDAPUSSELLAWAS            | 630 | 1000 | 610  | 1020 |
| BEST UVAS                 | 940 | 1120 | 900  | 1100 |
| OTHER UVAS                | 750 | 860  | 790  | 890  |
| GOOD MEDIUMS              | 940 | 1120 | 750  | 850  |
| POOR MEDIUMS              | 740 | 770  | 620  | 740  |
| QUOTATIONS – UNORTHODOX   | BP1 |      | PI   | -1   |
| (CTC) CTC (High & Medium) | 720 | 800  | 710  | 980  |
| CTC (Low)                 | 920 | 1000 | 800  | 1200 |