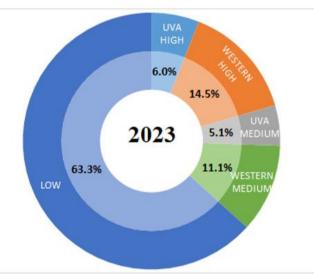

## COMPOSITION OF ELEVATION WISE SRI LANKA TEA SOLD QUANTITY YTD MAY - 2023 VS 2022

Source: MSL