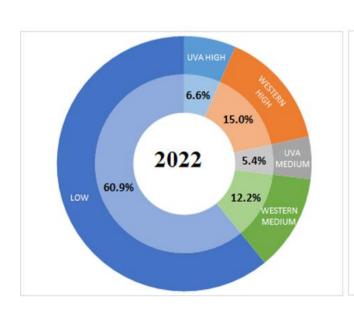

## COMPOSITION OF ELEVATION WISE SRI LANKA TEA SOLD QUANTITY YTD MAY - 2023 VS 2022

Source: MSL