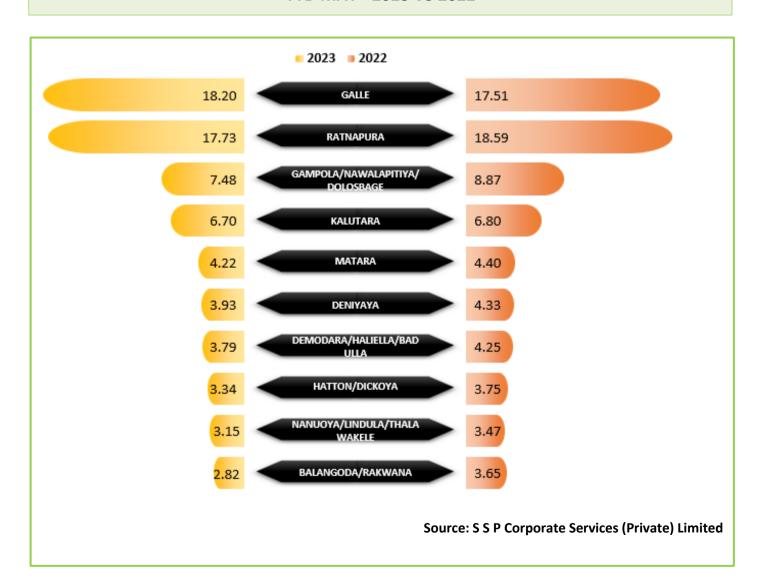

# TOP 10 AGRO CLIMATIC DISTRICTS ON TEA SOLD QUANTITY (IN MN KG) YTD MAY - 2023 VS 2022