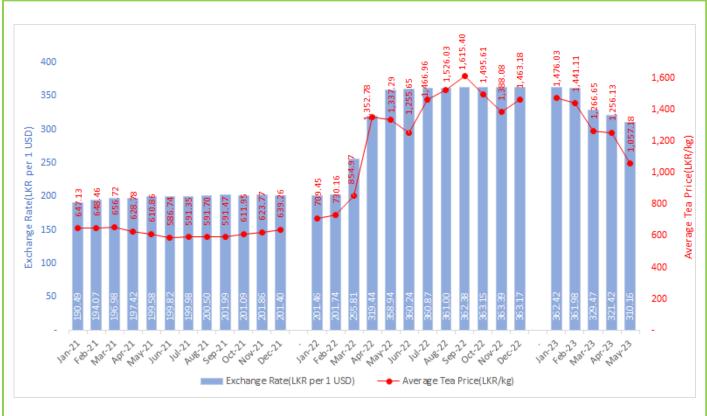

# MONTHLY SRI LANKAN AVERAGE TEA SOLD PRICE (LKR/KG) VS EXCHANGE RATE (LKR PER 1 USD)

(Source: S S P Corporate Services (Private) Limited, International Finance Statistics-Central Bank)