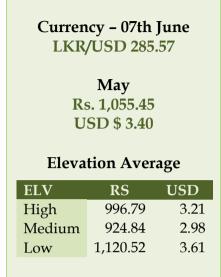

**Sri Lanka Tea Sale Averages for the Month of May 2023** recorded Rs.1,055.45 (USD 3.40) vis-à-vis Rs.1,324.95 (USD 3.69) (-Rs.269.50) in 2022. High Growns for the month of May was Rs.996.79 as against Rs.1,053.07 (-Rs.56.28) in 2022. Medium Growns recorded Rs.924.84 vis-à-vis Rs.1,099.02 (-Rs.174.18) in 2022. Low Growns achieved Rs.1,120.52 vis-à-vis Rs.1,506.71(-Rs.386.19) in 2022.