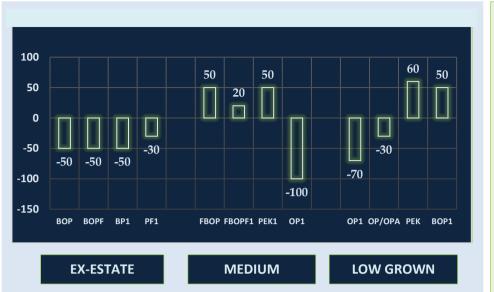

#### Ex-Estate met with lower demand whilst there was fair demand for Low Growns.

#### MARKET MOVEMENT AT INTERNATIONAL AUCTION CENTERS THIS WEEK

#### **HIGH GROWN TEAS**

**BOP** 

Best Western's declined by Rs.100/- per kg. Below best were firm to marginally easier. Plainer teas sold around last week's levels. Nuwara Eliya's were substantially easier. Better Uda Pussellawa's gained by Rs.20/- per kg and the balance were barely steady. Uva's eased by Rs.50/- per kg.

**BOPF** 

Best Western's eased by Rs.50/- per kg. Below best were firm to marginally lower. Plainer types eased by Rs.50/- per kg and at times more. Nuwara Eliya's were Rs.50/- per kg lower. Better Uda Pussellawa's were firm. Balance declined by Rs.50/- per kg and more. Uva's were irregular and lower by Rs.30/- per kg.

#### **MEDIUM GROWN TEAS**

BOP1/OP1

**BOP1** - Select best, best and below best were dearer by Rs. 50/- per kg whilst others held firm. **OP1** - Select best lower by Rs. 50/- per kg whilst below best eased by Rs. 100/- per kg. below best & others held firm.

OP/OPA

In general, dearer by Rs. 50/- per kg.

PEKOE/PEKOE1

**PEK -** Select best moved up by Rs. 100/- per kg whilst all others gained by Rs. 50/- per kg.

PEK1 - Overall dearer by Rs. 50/- per kg

FBOP/FBOPF1

**FBOP -** Select best and best were appreciated by Rs. 50/- per kg. All others held firm.

**FBOPF1** - Select best gained by Rs. 20/- per kg whilst all others held firm.

**CTC** 

**HIGH GROWN** 

**BP1** – Declined by Rs.50/- per kg. **PF1** – Easier by Rs.50/- per kg.

**MEDIUM GROWN** 

**BP1** – Eased by Rs.50/- per kg. **PF1** – Dropped by Rs.70/- per kg.

**LOW GROWN** 

**BP1** – Shed by Rs.50/- per kg.

PF1 - Firm

| QUOTATIONS-HIGH GROWNS    | ВС  | OP . | ВО  | PF   |
|---------------------------|-----|------|-----|------|
| BEST WESTERNS             | 860 | 1040 | 960 | 1240 |
| BELOW BEST WESTERNS       | 780 | 840  | 800 | 940  |
| PLAINER WESTERNS          | 700 | 760  | 710 | 780  |
| NUWARA ELIYAS             | N,  | /A   | 95  | 50   |
| UDAPUSSELLAWAS            | 750 | 940  | 690 | 940  |
| BEST UVAS                 | 880 | 980  | 800 | 1000 |
| OTHER UVAS                | 700 | 830  | 740 | 790  |
| GOOD MEDIUMS              | 900 | 1060 | 730 | 790  |
| POOR MEDIUMS              | 860 |      | 620 | 710  |
| QUOTATIONS – UNORTHODOX   | BP1 |      | PI  | F1   |
| (CTC) CTC (High & Medium) | 740 | 940  | 660 | 1080 |
| CTC (Low)                 | 900 | 1000 | 780 | 1180 |