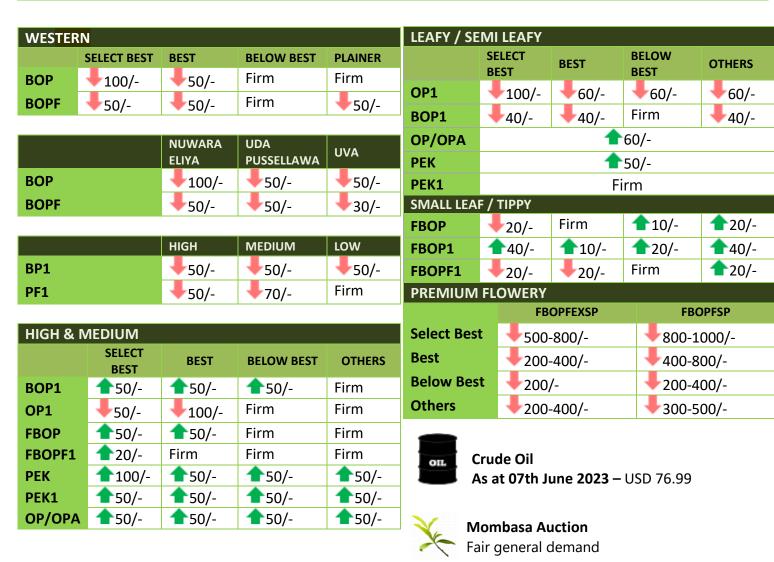

#### **HIGH GROWN TEAS**

**BOP** 

Best Western's declined by Rs.100/- per kg. Below best were firm to marginally easier. Plainer teas sold around last week's levels. Nuwara Eliya's were substantially easier. Better Uda Pussellawa's gained by Rs.20/- per kg and the balance were barely steady. Uva's eased by Rs.50/- per kg.

**BOPF** 

Best Western's eased by Rs.50/- per kg. Below best were firm to marginally lower. Plainer types eased by Rs.50/- per kg and at times more. Nuwara Eliya's were Rs.50/- per kg lower. Better Uda Pussellawa's were firm. Balance declined by Rs.50/- per kg and more. Uva's were irregular and lower by Rs.30/- per kg.

#### **MEDIUM GROWN TEAS**

BOP1/OP1

**BOP1** - Select best, best and below best were dearer by Rs. 50/- per kg whilst others held firm. **OP1** - Select best lower by Rs. 50/- per kg whilst below best eased by Rs. 100/- per kg. below best & others held firm.

OP/OPA

In general, dearer by Rs. 50/- per kg.

PEKOE/PEKOE1

**PEK -** Select best moved up by Rs. 100/- per kg whilst all others gained by Rs. 50/- per kg.

PEK1 - Overall dearer by Rs. 50/- per kg

FBOP/FBOPF1

**FBOP -** Select best and best were appreciated by Rs. 50/- per kg. All others held firm.

**FBOPF1** - Select best gained by Rs. 20/- per kg whilst all others held firm.

**CTC** 

**HIGH GROWN** 

**BP1** – Declined by Rs.50/- per kg. **PF1** – Easier by Rs.50/- per kg.

**MEDIUM GROWN** 

**BP1** – Eased by Rs.50/- per kg. **PF1** – Dropped by Rs.70/- per kg.

**LOW GROWN** 

**BP1** – Shed by Rs.50/- per kg.

PF1 - Firm

| QUOTATIONS-HIGH GROWNS    | ВС  | OP . | ВО  | PF   |
|---------------------------|-----|------|-----|------|
| BEST WESTERNS             | 860 | 1040 | 960 | 1240 |
| BELOW BEST WESTERNS       | 780 | 840  | 800 | 940  |
| PLAINER WESTERNS          | 700 | 760  | 710 | 780  |
| NUWARA ELIYAS             | N,  | /A   | 95  | 50   |
| UDAPUSSELLAWAS            | 750 | 940  | 690 | 940  |
| BEST UVAS                 | 880 | 980  | 800 | 1000 |
| OTHER UVAS                | 700 | 830  | 740 | 790  |
| GOOD MEDIUMS              | 900 | 1060 | 730 | 790  |
| POOR MEDIUMS              | 860 |      | 620 | 710  |
| QUOTATIONS – UNORTHODOX   | BP1 |      | PI  | F1   |
| (CTC) CTC (High & Medium) | 740 | 940  | 660 | 1080 |
| CTC (Low)                 | 900 | 1000 | 780 | 1180 |

#### **OFF GRADES**

**FGS/FGS1** High grown varieties eased by Rs. 20-30/- per kg. Medium and low growns shed by Rs. 10-20 per kg. CTC's gained by Rs. 10-20/- per kg.

**BM** – Best were dearer by Rs.10-20/- per kg. Below best and bottom increased by Rs. 20-30 per kg. **BP** – Maintained.

BOP1A Best varieties held firm. Below best and teas at the lower end were dearer by Rs.60-80/- per kg and gained further towards the sale closure.

|             | HIGH |     | MED | IUM | LOW |      |  |
|-------------|------|-----|-----|-----|-----|------|--|
| FNGS        | 550  | 920 | 600 | 760 | 500 | 780  |  |
| P.FGS (CTC) | 700  | 750 | 640 | 780 | 640 | 1120 |  |
| ВР          | 620  | 700 | 670 | 860 | 450 | 1000 |  |
| вм          | 570  | 740 | 650 | 760 | 570 | 1000 |  |
| BOP1A       | 700  | 760 | 650 | 900 | 690 | 1180 |  |

#### **DUST**

DUST1 Best and below best were lower by Rs. 100-150/- per kg. CTC's were irregularly lower. Best low growns appreciated by Rs.40-50/- per kg. Below best Low growns were irregularly lower.

DUST Cleaner secondaries gained by Rs. 50-70/- per kg. Low growns held firm.

|                 | HIGH |      | MEDIUM |      | LOW |     |
|-----------------|------|------|--------|------|-----|-----|
| PRIMARY DUSTS   | 960  | 1260 | 750    | 860  | 840 | 980 |
| SECONDARY DUSTS | 750  | 950  | 680    | 780  | 600 | 830 |
| PDUST (CTC)     | 770  | 800  | 860    | 1080 | 840 | 920 |