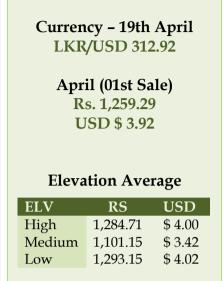

(Please refer Page No.16,17 & 18 for more details)

Good general demand

|                  | United States Dollars<br>(USD) |        |        | Community<br>(EUR) | United Kingdom pounds<br>(GBP) |        |  |
|------------------|--------------------------------|--------|--------|--------------------|--------------------------------|--------|--|
|                  | Corresponding                  |        |        | Corresponding      | Corresponding                  |        |  |
|                  | 2023                           | 2022   | 2023   | 2022               | 2023                           | 2022   |  |
| Sri Lankan Rupee | 312.92                         | 327.50 | 342.31 | 357.42             | 387.43                         | 428.51 |  |

#### (Courtesy - Central Bank of Sri Lanka)

| Indian Rupee        | 82.05     | 76.08     | 89.91     | 82.10     | 101.87    | 99.07     |
|---------------------|-----------|-----------|-----------|-----------|-----------|-----------|
| Kenyan Shilling     | 134.15    | 114.59    | 147.00    | 123.65    | 166.55    | 149.21    |
| Bangladesh Taka     | 105.28    | 85.12     | 115.37    | 91.86     | 130.71    | 110.84    |
| Indonesian Rupiah   | 14,859.30 | 14,345.60 | 16,282.60 | 15,480.70 | 18,448.20 | 18,680.00 |
| Malawi Kwacha       | 1,018.41  | 801.96    | 1,115.96  | 865.42    | 1,264.39  | 1,044.27  |
| <b>Vietnam Dong</b> | 23,501.00 | 22,902.40 | 25,752.10 | 24,714.50 | 29,177.10 | 29,822.10 |

(Courtesy - Oanda Corporation)

SRI LANKA RUPEE AGAINST US DOLLAR
TIME PERIOD 17/04/2023 TO 19/04/2023 (SPOT / BUYING RATE)

| 17/04/2023 | 312.07 | 19/04/2023 | 312.92 |
|------------|--------|------------|--------|
| 18/04/2023 | 312.41 |            |        |