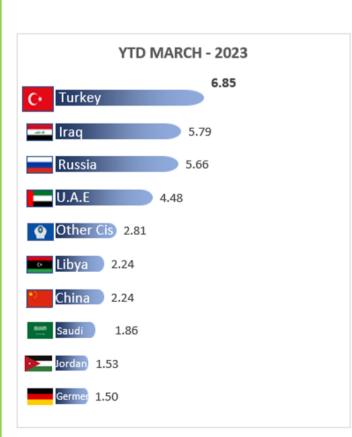

# TOP 10 COUNTRY WISE SRI LANKAN TEA EXPORT QUANTITY (MN KG) YTD MARCH - 2023 VS 2022

**Source: SL Customs - Statistical Division** 