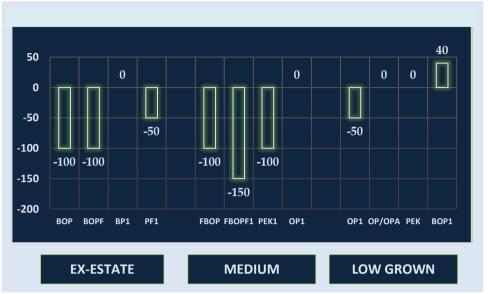

#### MARKET MOVEMENT AT INTERNATIONAL AUCTION CENTERS THIS WEEK

#### **HIGH GROWN TEAS**

BOP Best Western's were lower by Rs. 50/- per kg. Below best and plainer types declined by Rs.100/-

per kg and more. Nuwara Eliya's were barely steady. Uda Pussellawa's eased up to Rs.100/- per

kg. Uva's were firm to dearer by Rs.50/- per kg.

BOPF Best Western's declined Rs.50/- per kg and more. Below best and plainer teas were lower by

Rs.100/- per kg on average. Nuwara Eliya's were firm. Uda Pussellawa's were sold around last

week levels. Uva's eased by Rs.50/- per kg and at times more.

#### **MEDIUM GROWN TEAS**

BOP1/OP1 BOP1 – Select best dearer by Rs.100/- per kg whilst best appreciated by Rs.50/- per kg. Below

best and others held firm.

**OP1** – Best increased by Rs. 50/- per kg whilst others were firm.

**OP/OPA** In general, held firm.

**PEKOE/PEKOE1 PEK –** Overall easier by Rs.50/- per kg.

PEK1 - Select best and best were lower by Rs. 100/- per kg whilst below best and others shed

by Rs. 50/- per kg.

**FBOP/FBOPF1 FBOP –** Overall, easier by Rs.100/- per kg

FBOPF1 – Select best lower by Rs.150/- per kg whilst others declined by Rs.100/- per kg.

**CTC** 

**HIGH GROWN BP1** – Firm.

PF1 - Eased by Rs.50/- per kg.