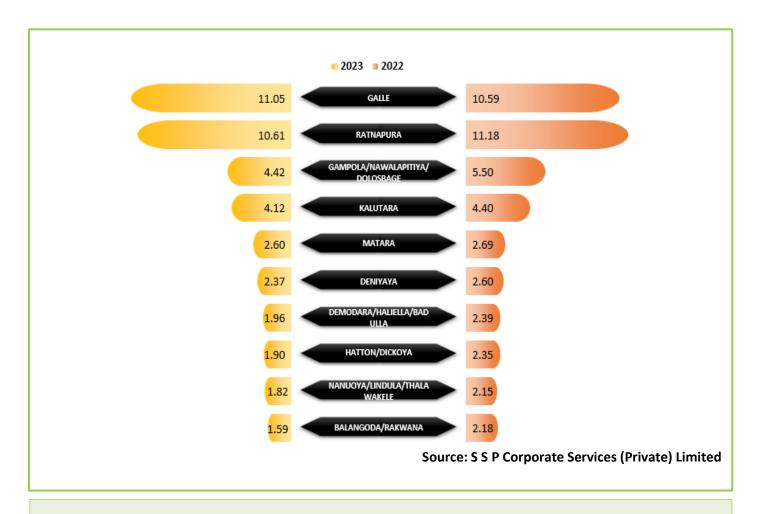

# TOP 10 AGRO CLIMATIC DISTRICTS ON TEA SOLD QUANTITY (IN MN KG) YTD MARCH - 2023 VS 2022