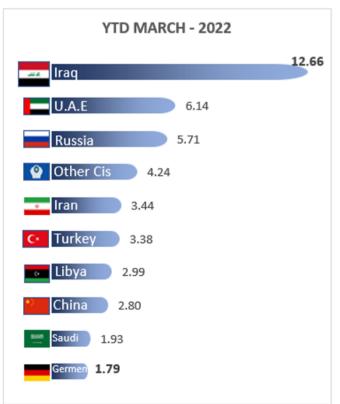

# TOP 10 COUNTRY WISE SRI LANKAN TEA EXPORT QUANTITY (MN KG) YTD MARCH - 2023 VS 2022

**Source: SL Customs - Statistical Division** 