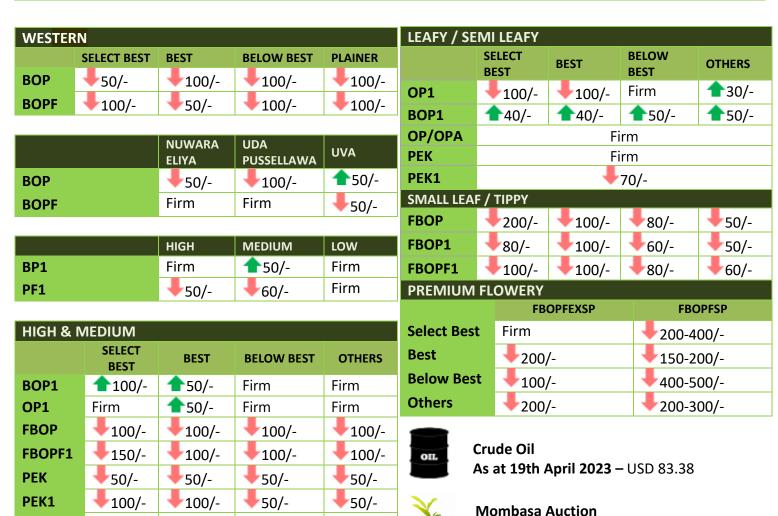

#### MARKET MOVEMENT AT INTERNATIONAL AUCTION CENTERS THIS WEEK

#### **COMMENTS**

OP/OPA

Firm

Firm

Firm

| Sale | Ex-Estate |                                    | Low Grown (Leafy/Tippy) |        | Total    |        |  |
|------|-----------|------------------------------------|-------------------------|--------|----------|--------|--|
|      | Qty       | Demand                             | Qty                     | Demand | Qty      | Demand |  |
| 15   | 0.71 MKgs | Fair demand at mostly easier rates | 2.3 Mkgs                | Firm   | 5.3 Mkgs | Fair   |  |

#### **HIGH GROWN TEAS**

BOP Best Western's were lower by Rs. 50/- per kg. Below best and plainer types declined by Rs.100/-

per kg and more. Nuwara Eliya's were barely steady. Uda Pussellawa's eased up to Rs.100/- per

kg. Uva's were firm to dearer by Rs.50/- per kg.

BOPF Best Western's declined Rs.50/- per kg and more. Below best and plainer teas were lower by

Rs.100/- per kg on average. Nuwara Eliya's were firm. Uda Pussellawa's were sold around last

week levels. Uva's eased by Rs.50/- per kg and at times more.

#### **MEDIUM GROWN TEAS**

BOP1/OP1 BOP1 – Select best dearer by Rs.100/- per kg whilst best appreciated by Rs.50/- per kg. Below

best and others held firm.

**OP1** – Best increased by Rs. 50/- per kg whilst others were firm.

**OP/OPA** In general, held firm.

**PEKOE/PEKOE1 PEK –** Overall easier by Rs.50/- per kg.

PEK1 - Select best and best were lower by Rs. 100/- per kg whilst below best and others shed

by Rs. 50/- per kg.

**FBOP/FBOPF1 FBOP –** Overall, easier by Rs.100/- per kg

FBOPF1 – Select best lower by Rs.150/- per kg whilst others declined by Rs.100/- per kg.

**CTC** 

**HIGH GROWN BP1** – Firm.

PF1 - Eased by Rs.50/- per kg.

**MEDIUM GROWN BP1** – Irregularly dearer.

PF1 - Declined by Rs.60/- per kg on average.

**LOW GROWN BP1** – Firm.

**PF1** – Firm.

| QUOTATIONS-HIGH GROWNS    | ВС   | )P   | ВС   | PF   |
|---------------------------|------|------|------|------|
| BEST WESTERNS             | 1360 | 1550 | 1400 | 1600 |
| BELOW BEST WESTERNS       | 1200 | 1340 | 1220 | 1380 |
| PLAINER WESTERNS          | 1040 | 1180 | 1080 | 1200 |
| NUWARA ELIYAS             | 1400 | 1550 | 1400 | 1440 |
| UDAPUSSELLAWAS            | 1080 | 1440 | 1200 | 1320 |
| BEST UVAS                 | 1360 | 1440 | 1280 | 1440 |
| OTHER UVAS                | 90   | 00   | 1260 | 1280 |
| GOOD MEDIUMS              | 1200 | 1600 | 1200 | 1240 |
| POOR MEDIUMS              | 980  | 1100 | 940  | 1140 |
| QUOTATIONS – UNORTHODOX   | BP1  |      | PI   | F1   |
| (CTC) CTC (High & Medium) | 960  | 1260 | 960  | 1340 |
| CTC (Low)                 | 1320 | 1600 | 1180 | 1420 |

#### **OFF GRADES**

FGS/FGS1 High grown varieties eased by Rs.40-60/- per kg. Medium and low growns gained by Rs.20-40/- per kg. CTC's declined by Rs.20-30/- per kg.

**BM/BP BM –** Best were easier by Rs.20-30/- per kg and more towards the closure of the sale. Below best and bottom maintained.

**BP** – in general eased by Rs.40-60/- per kg.

BOP1A Best varieties were firm. Below Best varieties easier by Rs.20-40/- per kg. Teas at the lower end maintained.

|             | HIGH |      | MED | NUM  | LOW |      |  |
|-------------|------|------|-----|------|-----|------|--|
| FNGS        | 790  | 1280 | 600 | 1040 | 560 | 1120 |  |
| P.FGS (CTC) | 1120 |      | 800 | 890  | 790 | 1260 |  |
| ВР          | 770  | 1040 | 680 | 1100 | 420 | 1240 |  |
| вм          | 750  | 860  | 700 | 870  | 560 | 1280 |  |
| BOP1A       | 800  | 900  | 740 | 1040 | 770 | 1600 |  |

#### **DUST**

Best and below best were irregularly lower. CTC's lost by Rs.50-60/- per kg. Best and below best Low growns appreciated by Rs.50-60/- per kg.

DUST Cleaner secondaries lost by Rs.40-80/- per kg. Low growns gained by Rs.40-50/- per kg.