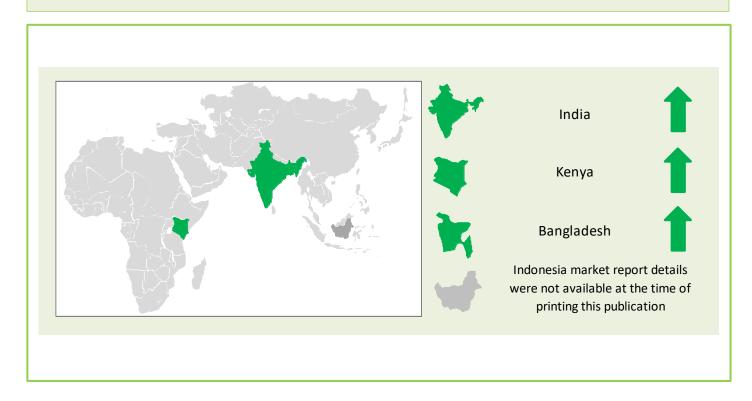

# TOP 10 COUNTRY WISE SRI LANKAN TEA EXPORT QUANTITY (MN KG) YTD MARCH - 2023 VS 2022

**Source: SL Customs - Statistical Division** 