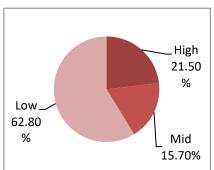

Elevation wise analysis shows that for the month of March 2023 High Grown shows a decrease -0.37 Mn/Kgs & Low Growns show a decline of -0.41 Mn/Kg whilst Medium Grown shows recorded an increase of +0.10 Mn/Kg when compared to the same month last year.